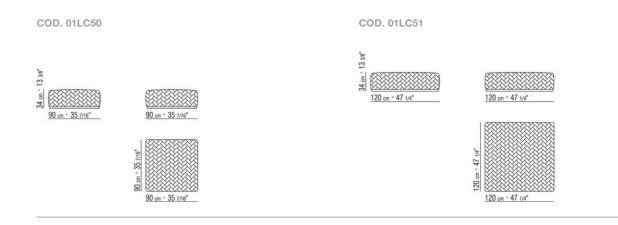

## CARMEN | DESIGN CENTER | 2015

Structure in solid wood with polyurethane foam padding, covered with dacron Base in metal with satin, chrome, black chrome, burnished, glossy anthracite Tips in thermoplastic material Upholstery in woven cowhide in the following colors: black 5005, tobacco 5015, dark brown 5004, extra dark brown 5013, green 5016, mustard yellow 5017, ruby red 5018