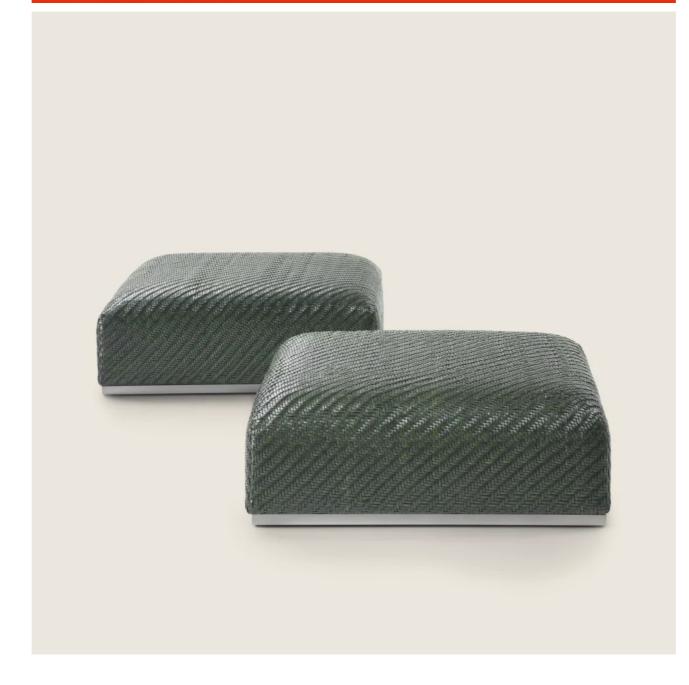

## CARMEN | DESIGN CENTER | 2015

Structure in solid wood with polyurethane foam padding, covered with dacron Base in metal with satin, chrome, black chrome, burnished, glossy anthracite Tips in thermoplastic material Upholstery in woven cowhide in the following colors: black 5005, tobacco 5015, dark brown 5004, extra dark brown 5013, green 5016, mustard yellow 5017, ruby red 5018