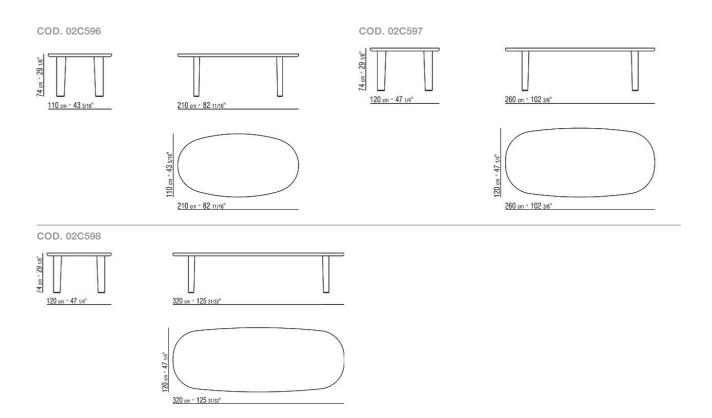

Canaletto walnut, ash stained walnut, ash stained teak finishes; glossy Coffee glass 2030 for Canaletto walnut extra, ash stained wenge finishes; glossy Black glass 2040 for ash stained brown and ash stained ebony finishes. Upon request, with upcharge Legs in solid Canaletto walnut, solid ash or solid oak in the same finishes as the top. Internal steel supports

Feet in die-cast zama in satin, chrome, black chrome, burnished, glossy anthracite or matt titanium 710 finish. Rests on felt pads

Flexform reserves the right to make, at any time and without notice, improvements or modifications that it might deem appropriate to its products, whether these be of an aesthetic or technical nature or related to sizes and materials.

## TECHNICAL DRAWINGS | ARNOLD



## TECHNICAL DRAWINGS | ARNOLD