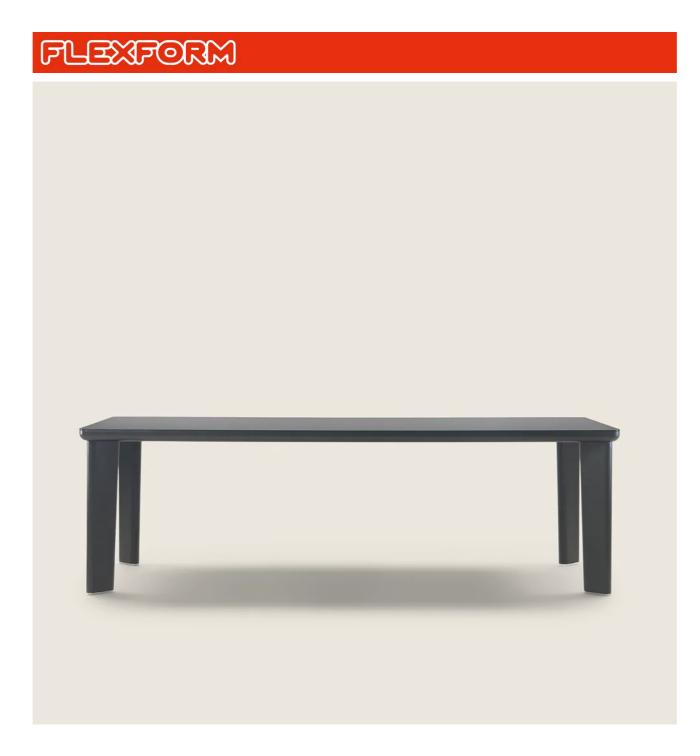

## Table

Top in Canaletto walnut veneer with rawwood effect, natural, or stained walnut extra finish; or in ash with natural finish or stained walnut, stained teak, stained wenge, stained brown or stained ebony; or in oak with raw-wood effect finish. The dining tables contain reinforcing metal inserts

**Top in backpainted glass** optional for tables and coffee tables available exclusively in the following combinations: glossy Silk glass 2010 for natural ash and oak raw-wood effect finishes; glossy Cocoa glass 2025 for Canaletto walnut raw-wood effect, natural Canaletto walnut, ash stained walnut, ash stained teak finishes; glossy Coffee glass 2030 for Canaletto walnut extra, ash stained wenge finishes; glossy Black glass 2040 for ash stained brown and ash stained ebony finishes. Upon request, with upcharge Legs in solid Canaletto walnut, solid ash or solid oak in the same finishes as the top. Internal steel supports

Feet in die-cast zama in satin, chrome, black chrome, burnished, glossy anthracite or matt titanium 710 finish. Rests on felt pads

Flexform reserves the right to make, at any time and without notice, improvements or modifications that it might deem appropriate to its products, whether these be of an aesthetic or technical nature or related to sizes and materials.