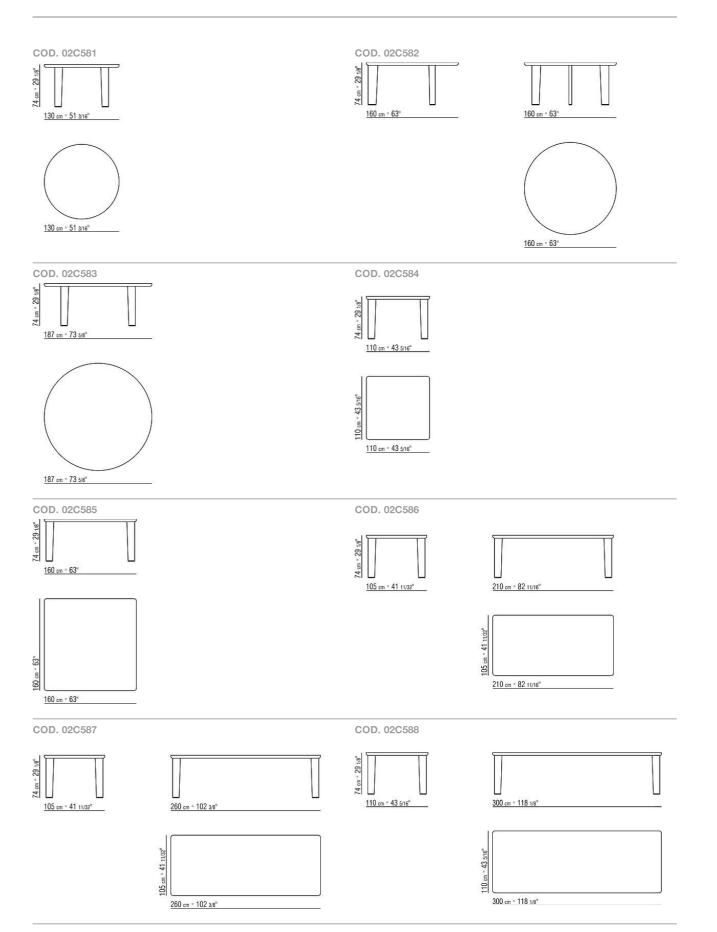

to walnut raw-wood effect, natural Canaletto walnut, ash stained walnut, ash stained teak finishes; glossy Coffee glass 2030 for Canaletto walnut extra, ash stained wenge finishes; glossy Black glass 2040 for ash stained brown and ash stained ebony finishes. Upon request, with upcharge Legs in solid Canaletto walnut, solid ash or solid oak in the same finishes as the top. Internal steel supports

Feet in die-cast zama in satin, chrome, black chrome, burnished, glossy anthracite or matt titanium 710 finish. Rests on felt pads

Flexform reserves the right to make, at any time and without notice, improvements or modifications that it might deem appropriate to its products, whether these be of an aesthetic or technical nature or related to sizes and materials.

## TECHNICAL DRAWINGS | ARNOLD



## TECHNICAL DRAWINGS | ARNOLD