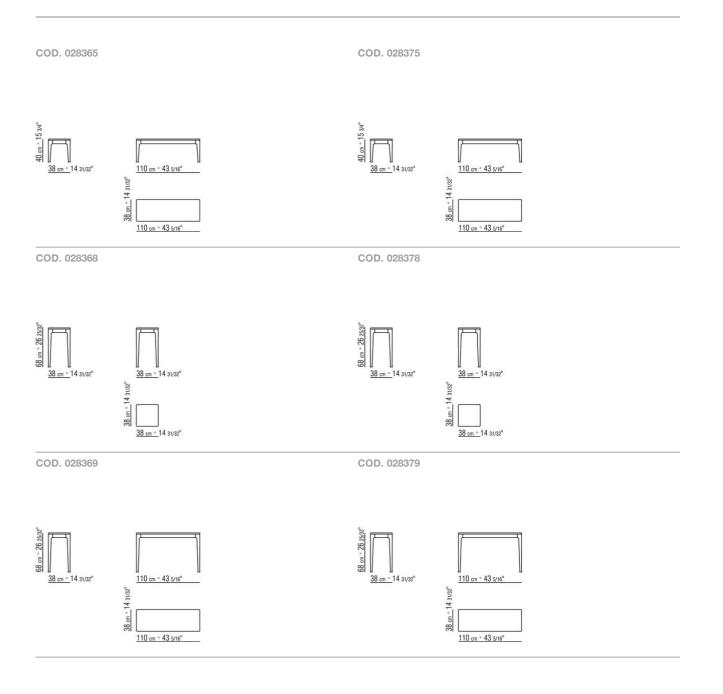

lished emperador, matt emperador, polished emperador light, polished marron damasco, matt marron damasco, polished grey stardust, matt grey stardust. Or in wood veneer: canaletto walnut natural or stained extra; or ashwood natural, stained walnut, teak, wenge, ebony or brown

Legs in cast aluminum with burnished or glossy anthracite finish. Feet rest on tips made of thermoplastic material

**Finish plus version legs** in cast aluminum with satin, chrome or black chrome finish. Feet rest on tips made of thermoplastic material

Flexform reserves the right to make, at any time and without notice, improvements or modifications that it might deem appropriate to its products, whether these be of an aesthetic or technical nature or related to sizes and materials.



## TECHNICAL DRAWINGS | PICO