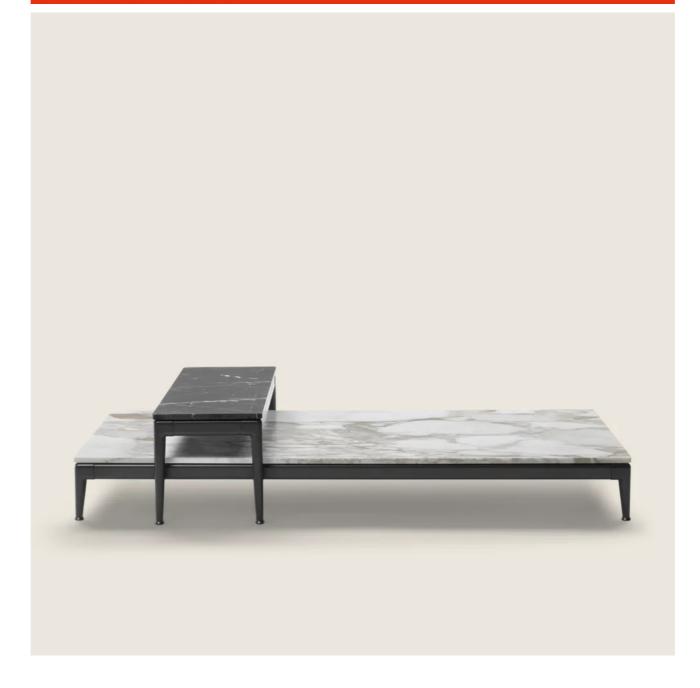

## PICO | DESIGN CENTER | 2020

## SMALL TABLE

**Structure** in burnished or glossy anthracite aluminum

Finish plus version structure in aluminum with satin, chrome or black chrome finish Top in the following types of marble polished calacatta gold, matt calacatta gold, polished white carrara, polished nero marquina, polished emperador, matt emperador, polished emperador light, polished marron damasco, matt marron damasco, polished grey stardust, matt grey stardust. Or in wood veneer: canaletto walnut natural or stained extra; or ashwood natural, stained walnut, teak, wenge, ebony or brown

Legs in cast aluminum with burnished or glossy anthracite finish. Feet rest on tips made of thermoplastic material

**Finish plus version legs** in cast aluminum with satin, chrome or black chrome finish. Feet rest on tips made of thermoplastic material