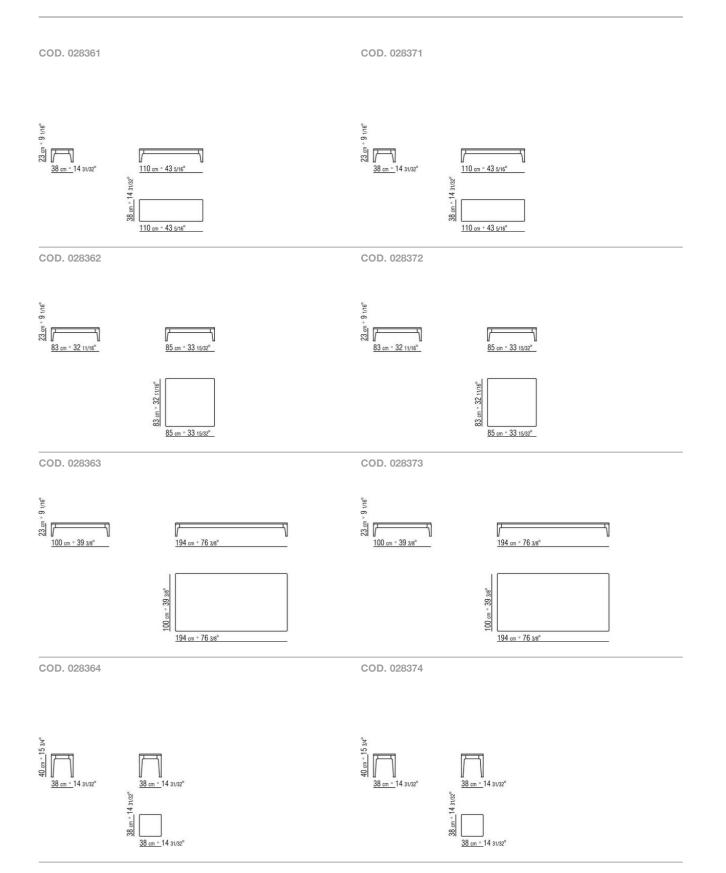

rara, polished nero marquina, polished emperador, matt emperador, polished emperador light, polished marron damasco, matt marron damasco, polished grey stardust, matt grey stardust. Or in wood veneer: canaletto walnut natural or stained extra; or ashwood natural, stained walnut, teak, wenge, ebony or brown

Legs in cast aluminum with burnished or glossy anthracite finish. Feet rest on tips made of thermoplastic material

**Finish plus version legs** in cast aluminum with satin, chrome or black chrome finish. Feet rest on tips made of thermoplastic material

Flexform reserves the right to make, at any time and without notice, improvements or modifications that it might deem appropriate to its products, whether these be of an aesthetic or technical nature or related to sizes and materials.



## TECHNICAL DRAWINGS | PICO