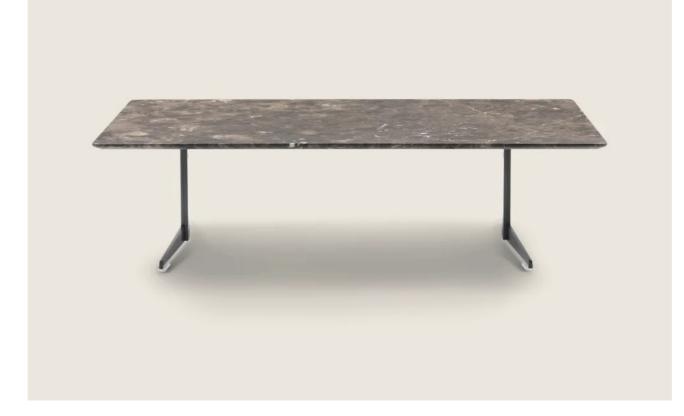

# COFFEE TABLES / CONSOLES / TABLES / EXTENDABLE TABLES

**Frame** in metal with satin, chrome, burnished, black chrome or glossy anthracite finish. Rests on tips made of thermoplastic material

Top in solid wood canaletto walnut, canaletto walnut extra. Ashwood natural, stained teak, stained ebony, stained wenge, stained walnut, stained brown; or with glossy lacquer finish in white, black, lilac, pine green, salmon, grey-green, mocha, dove grey, mustard, saffron, burgundy, teal, grey-blue, moss green or brick. Also available with marble polished calacatta gold, matt calacatta gold, polished white carrara, polished nero marquina, polished emperador, matt emperador, polished emperador light, polished marron damasco, matt marron damasco, polished grey stardust, matt grey stardust