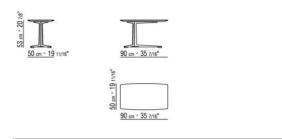

finish or stained walnut, teak, wenge, ebony or brown; or with glossy lacquer finish in white, black, lilac, pine green, salmon, grey-green, mocha, dove grey, mustard, saffron, burgundy, teal, grey-blue, moss green or brick. Also available in the following types of marble: polished calacatta gold, matt calacatta gold, polished white carrara, polished nero marquina, polished emperador, matt emperador, polished emperador light, polished marron damasco, matt marron damasco, polished grey stardust, matt grey stardust

Flexform reserves the right to make, at any time and without notice, improvements or modifications that it might deem appropriate to its products, whether these be of an aesthetic or technical nature or related to sizes and materials.



## TECHNICAL DRAWINGS | FLY

COD. 014X66