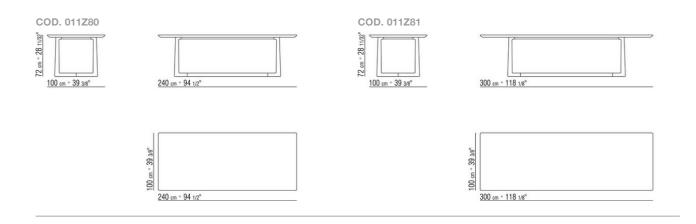

JIFF DESIGN CENTER 2003 TABLES

## JIFF | DESIGN CENTER | 2003

## TABLES

Frame in solid wood canaletto walnut, canaletto walnut extra, ashwood natural, stained teak, stained ebony, stained wenge, stained walnut, stained brown. Rests on pads made of thermoplastic material **Top** in wood canaletto walnut, canaletto walnut extra, ashwood natural, stained teak, stained ebony, stained wenge, stained walnut, stained brown

Flexform reserves the right to make, at any time and without notice, improvements or modifications that it might deem appropriate to its products, whether these be of an aesthetic or technical nature or related to sizes and materials.

## TECHNICAL DRAWINGS | JIFF