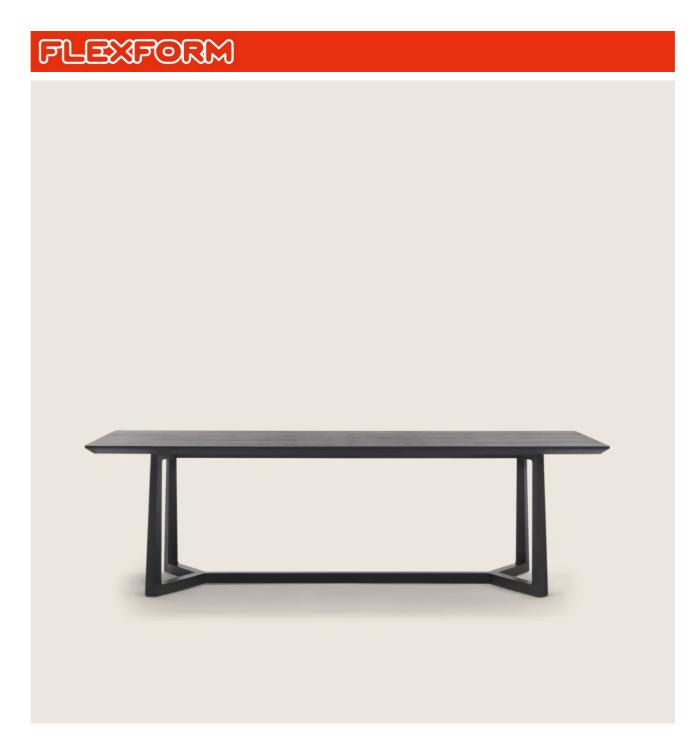

## TABLES

Frame in solid wood canaletto walnut, canaletto walnut extra, ashwood natural, stained teak, stained ebony, stained wenge, stained walnut, stained brown. Rests on pads made of thermoplastic material **Top** in wood canaletto walnut, canaletto walnut extra, ashwood natural, stained teak, stained ebony, stained wenge, stained walnut, stained brown