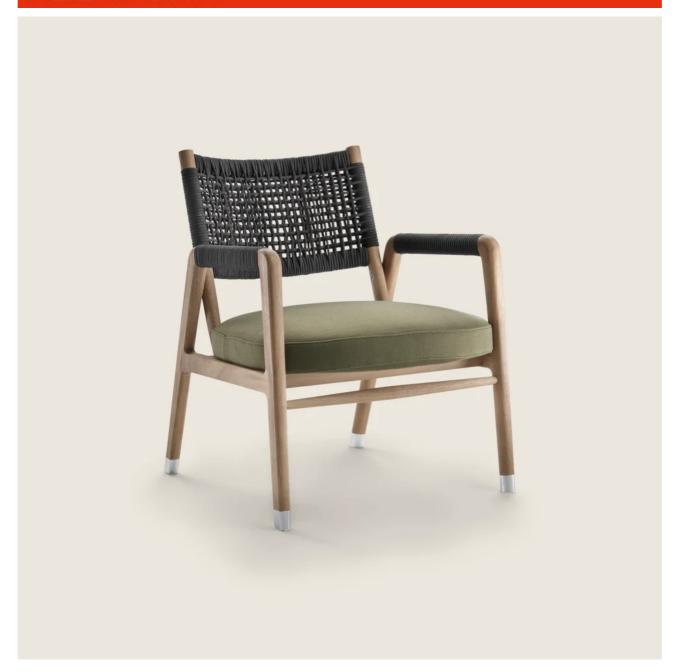

#### **ARMCHAIR**

Structure and backrest in solid iroko wood with natural finish, stained grey, lacquered white, stained brown. With woven polypropylene cord in the following colors: sand 8001, anthracite 8005, bordeaux 8002, green 8006, white 8007, brown 8004; or, in extruded pvc with nylon core in the following colors: anthracite 7005, bordeaux 7002, white 7007, cream 7001, brown 7004, green 7006; or, with matt

polypropylene cord in natural 8102, ice 8103, anthracite 8105 or straw 8101 color Feet in die-cast zama with matt brushed or burnished finish. Feet rest on tips made of thermoplastic material Seat in marine plywood and polyurethane

Seat in marine plywood and polyurethane foam, covered with a protective, water-repellent laminated fabric

**Upholstery** in removable fabric

**Cover** in waterproof material; cover is upon request, with upcharge