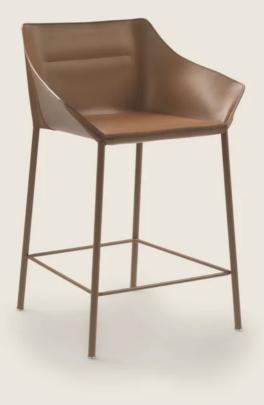

## STOOL

**Structure** in metal with satin, chrome, black chrome, burnished or glossy anthracite; or, in mat lacquered finish in the same color as the cowhide upholstery: sand 610, olive 506, tobacco 515, russian red 508, dark brown 504, extra dark brown 513, grey 503, black 900. Padding in crushproof, single-density polyurethane and inserts in thermoplastic material Upholstery in cowhide in these colors: sand 5001, olive 5006, tobacco 5015, russian red 5008, dark brown 5004, extra dark brown 5013, grey 5003, black 5005 Footrest: in metal, in the same color as the structure Feet in turned aluminum. Feet rest on tips

made of thermoplastic material Upholstery is not removable

Flexform reserves the right to make, at any time and without notice, improvements or modifications that it might deem appropriate to its products, whether these be of an aesthetic or technical nature or related to sizes and materials.