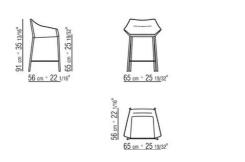

tery: sand 610, olive 506, tobacco 515, russian red 508, dark brown 504, extra dark brown 513, grey 503, black 900. Padding in crushproof, single-density polyurethane and inserts in thermoplastic material Upholstery in cowhide in these colors: sand 5001, olive 5006, tobacco 5015, russian red 5008, dark brown 5004, extra dark brown 5013, grey 5003, black 5005 Footrest: in metal, in the same color as the structure Feet in turned aluminum. Feet rest on tips

made of thermoplastic material Upholstery is not removable

Flexform reserves the right to make, at any time and without notice, improvements or modifications that it might deem appropriate to its products, whether these be of an aesthetic or technical nature or related to sizes and materials.

## TECHNICAL DRAWINGS | HAIKU

COD. 02A551