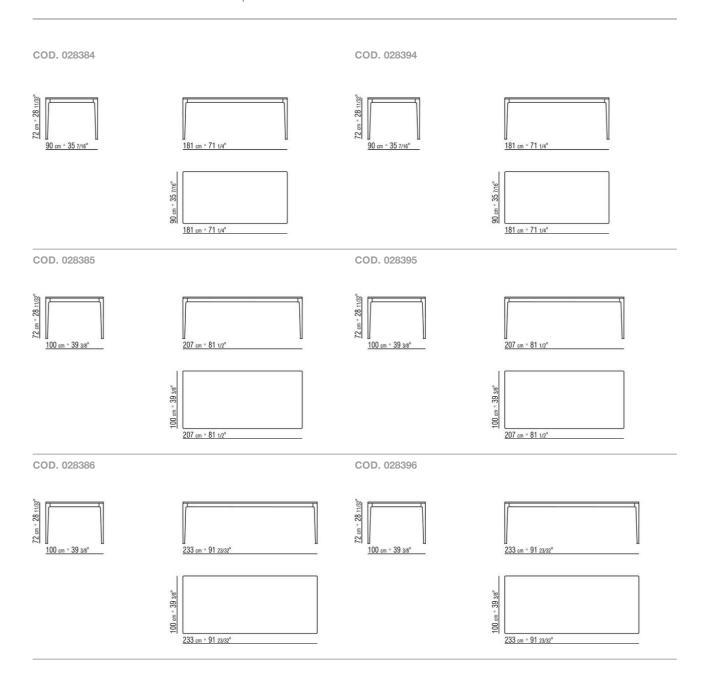

acatta gold, matt calacatta gold, polished white carrara, polished nero marquina, polished emperador, matt emperador, polished emperador light, polished marron damasco, matt marron damasco, polished grey stardust, matt grey stardust. Or in Canaletto walnut veneer with raw-wood effect, natural, or

stained walnut extra finish; or in ash veneer with natural finish or stained walnut, stained teak, stained wenge, stained brown or stained ebony; or in oak veneer with raw-wood effect finish.

Legs in cast aluminum with burnished, matt titanium 710 or glossy anthracite finish. Feet rest on tips made of thermoplastic material

Finish plus version legs in cast aluminum with satin, chrome or black chrome finish. Feet rest on tips made of thermoplastic material

TABLES

## TECHNICAL DRAWINGS | PICO



TABLES

TABLES