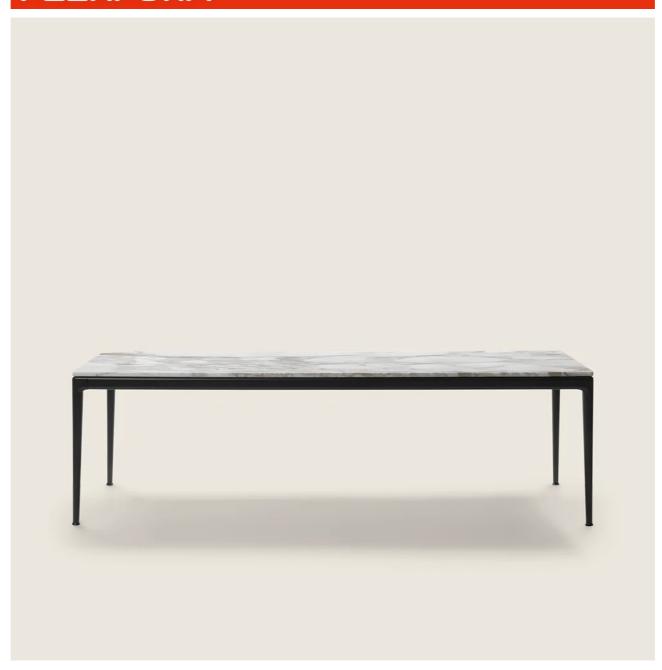

## **TABLE**

**Structure** in burnished, matt titanium 710 or glossy anthracite aluminum

Finish plus version structure in aluminum with satin, chrome or black chrome finish Top in the following types of marble polished calacatta gold, matt calacatta gold, polished white carrara, polished nero marquina, polished emperador, matt emperador, polished emperador light, polished marron damasco, matt marron damasco, polished grey stardust, matt grey stardust. Or in Canaletto walnut veneer with raw-wood effect, natural, or

stained walnut extra finish; or in ash veneer with natural finish or stained walnut, stained teak, stained wenge, stained brown or stained ebony; or in oak veneer with raw-wood effect finish.

Legs in cast aluminum with burnished, matt titanium 710 or glossy anthracite finish. Feet rest on tips made of thermoplastic material

Finish plus version legs in cast aluminum with satin, chrome or black chrome finish. Feet rest on tips made of thermoplastic material

TABLES