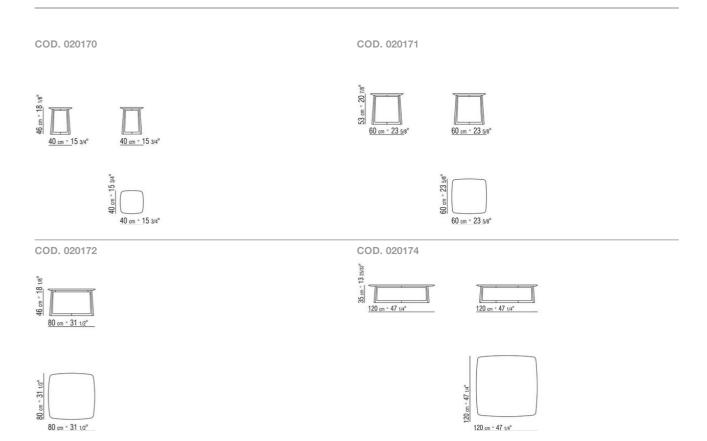

**COFFEE AND SIDE TABLES** 

## GIPSY | ANTONIO CITTERIO | 2013

## SMALL TABLE

Frame in solid wood canaletto walnut, canaletto walnut extra, ashwood natural, stained teak, stained ebony, stained wenge, stained walnut, stained brown.

Rests on pads made of thermoplastic material

Top in lacquered wood: white, black, lilac, pine green, salmon, grey-green, mocha,

dove grey, mustard, saffron, burgundy, teal, grey-blue, moss green or brick Art. "20170-20171-20172-20174" also available in marble polished calacatta gold, matt calacatta gold, polished white carrara, polished nero marquina, polished emperador, matt emperador, polished emperador light, polished marron damasco, matt marron damasco, polished grey stardust, matt grey stardust

COFFEE AND SIDE TABLES

## TECHNICAL DRAWINGS | GIPSY



COFFEE AND SIDE TABLES