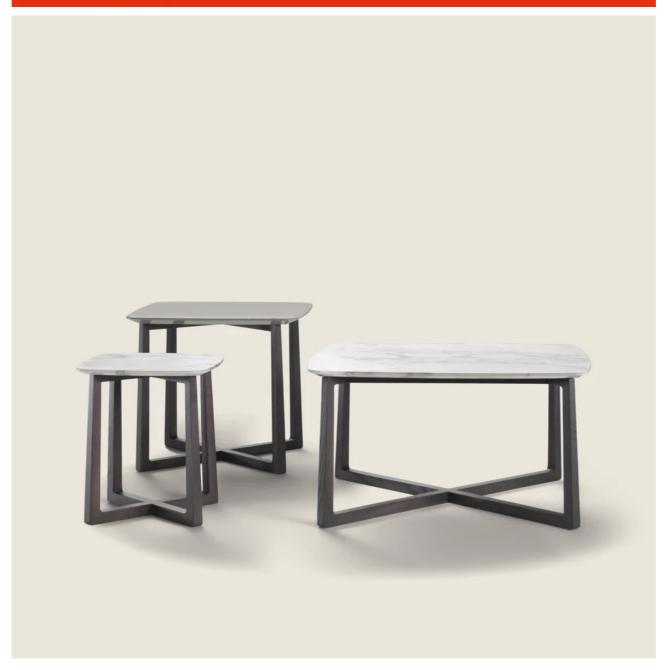

## GIPSY | ANTONIO CITTERIO | 2013

## SMALL TABLE

Frame in solid wood canaletto walnut, canaletto walnut extra, ashwood natural, stained teak, stained ebony, stained wenge, stained walnut, stained brown.

Rests on pads made of thermoplastic material

Top in lacquered wood: white, black, lilac, pine green, salmon, grey-green, mocha,

dove grey, mustard, saffron, burgundy, teal, grey-blue, moss green or brick Art. "20170-20171-20172-20174" also available in marble polished calacatta gold, matt calacatta gold, polished white carrara, polished nero marquina, polished emperador, matt emperador, polished emperador light, polished marron damasco, matt marron damasco, polished grey stardust, matt grey stardust