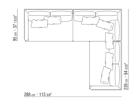

#### 014WXB

N.1 COD.014W05 - END UNIT L CM.144 x95 N.7 COD.014W98 - CUSHION CM.46 x46 N.1 COD.014W04 - END UNIT R CM.144 x95 N.1 COD.014W08 - CORNER R CM.144 x95