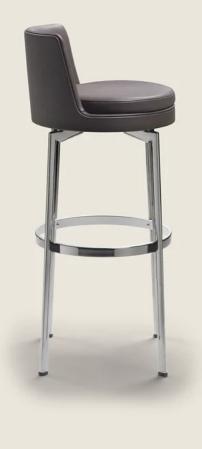

## CHAIR / DINING ARMCHAIR / ARMCHAIR / STOOL SEAT / OTTOMAN

Frame chair / dining armchair / armchair / stool seat in metal, foam polyurethane covered with protective fabric lining and rigid polyurethane

#### Frame ottoman in wood

Seat cushion in sterilized goose down (assopiuma certified, Gold Label) for the armchair and ottoman; in polyurethane foam and dacron for the footstool, dining chair and chair Feet in satined, chrome, burnished, black chrome, glossy anthracite metal or canaletto walnut, canaletto walnut extra, ashwood natural, stained teak, stained ebony, stained wenge, stained walnut , stained brown. Rests on pads made of thermoplastic material Swivel movement only for art. 14W81 /

14W83 / 14WC1 / 14WD1

**Upholstery** not removable fabric or leather covers. The possibility to use a fabric has to be checked in advance with Flexform

Flexform reserves the right to make, at any time and without notice, improvements or modifications that it might deem appropriate to its products, whether these be of an aesthetic or technical nature or related to sizes and materials.