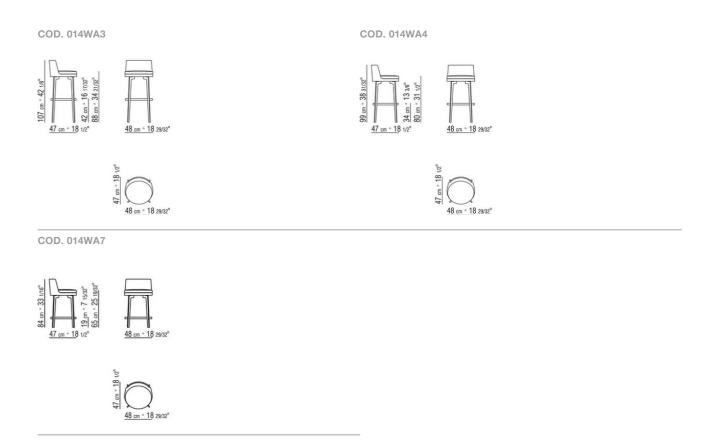

man; in polyurethane foam and dacron for the footstool, dining chair and chair Feet in satined, chrome, burnished, black chrome, glossy anthracite metal or canaletto walnut, canaletto walnut extra, ashwood natural, stained teak, stained ebony, stained wenge, stained walnut , stained brown. Rests on pads made of thermoplastic material Swivel movement only for art. 14W81 /

14W83 / 14WC1 / 14WD1

**Upholstery** not removable fabric or leather covers. The possibility to use a fabric has to be checked in advance with Flexform

Flexform reserves the right to make, at any time and without notice, improvements or modifications that it might deem appropriate to its products, whether these be of an aesthetic or technical nature or related to sizes and materials.

## TECHNICAL DRAWINGS | FEEL GOOD



## **COMPOSITIONS** | FEEL GOOD

014WXA

N.1 COD.014W15 - END UNIT L CM.209 x95 N.6 COD.014W98 - CUSHION CM.46 x46 N.1 COD.014W19 - LONG CORNER L CM.95 x209



#### 014WXB



N.1 COD.014W05 - END UNIT L CM.144 x95 N.7 COD.014W98 - CUSHION CM.46 x46 N.1 COD.014W04 - END UNIT R CM.144 x95 N.1 COD.014W08 - CORNER R CM.144 x95