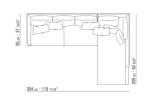

## **COMPOSITIONS** | FEEL GOOD

014WXA

N.1 COD.014W15 - END UNIT L CM.209 x95 N.6 COD.014W98 - CUSHION CM.46 x46 N.1 COD.014W19 - LONG CORNER L CM.95 x209