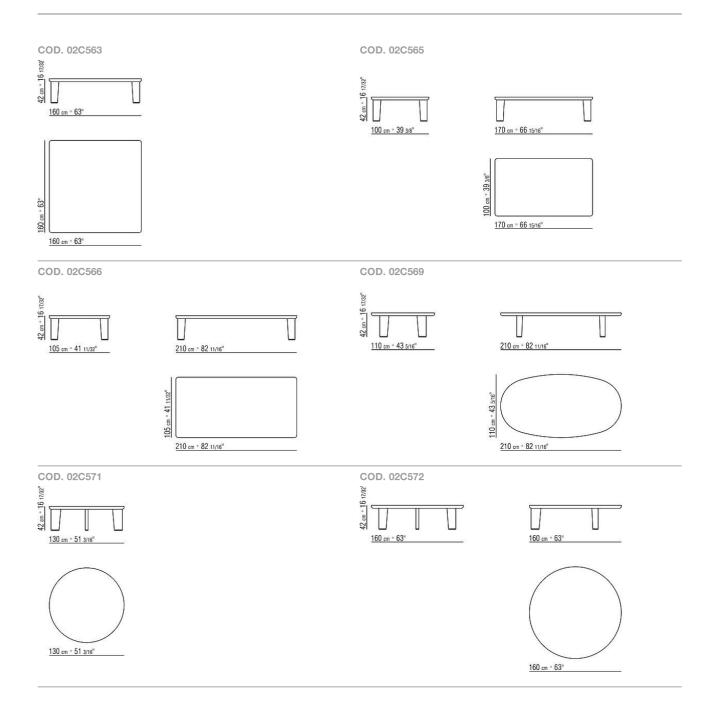

tto walnut raw-wood effect, natural Canaletto walnut, ash stained walnut, ash stained teak finishes; glossy Coffee glass 2030 for Canaletto walnut extra, ash stained wenge finishes; glossy Black glass 2040 for ash stained brown and ash stained ebony finishes. Upon request, with upcharge Legs in solid Canaletto walnut, solid ash or solid oak in the same finishes as the top. Internal steel supports

Feet in die-cast zama in satin, chrome, black chrome, burnished, glossy anthracite or matt titanium 710 finish. Rests on felt pads

Flexform reserves the right to make, at any time and without notice, improvements or modifications that it might deem appropriate to its products, whether these be of an aesthetic or technical nature or related to sizes and materials.

# TECHNICAL DRAWINGS | ARNOLD



# TECHNICAL DRAWINGS | ARNOLD