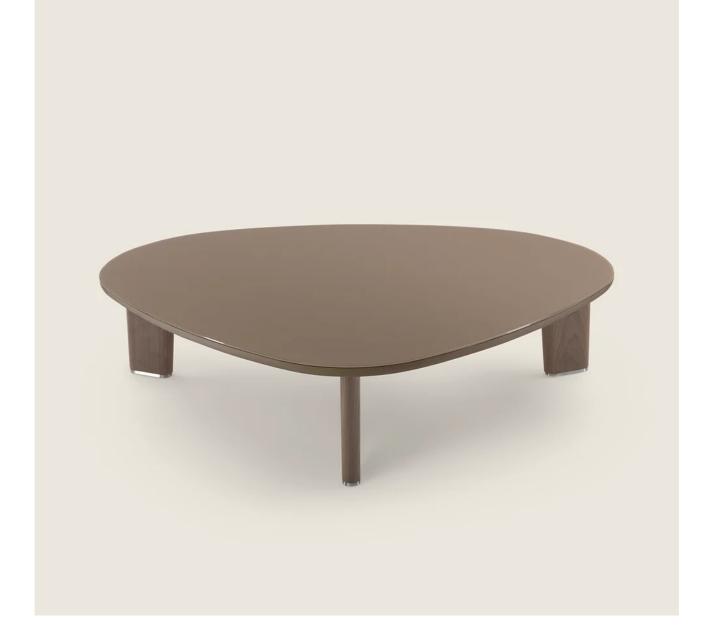

#### Coffee table

Top in Canaletto walnut veneer with rawwood effect, natural, or stained walnut extra finish; or in ash with natural finish or stained walnut, stained teak, stained wenge, stained brown or stained ebony; or in oak with raw-wood effect finish. The dining tables contain reinforcing metal inserts

**Top in backpainted glass** optional for tables and coffee tables available exclusively in the following combinations: glossy Silk glass 2010 for natural ash and oak raw-wood effect finishes; glossy Cocoa glass 2025 for Canaletto walnut raw-wood effect, natural Canaletto walnut, ash stained walnut, ash stained teak finishes; glossy Coffee glass 2030 for Canaletto walnut extra, ash stained wenge finishes; glossy Black glass 2040 for ash stained brown and ash stained ebony finishes. Upon request, with upcharge Legs in solid Canaletto walnut, solid ash or solid oak in the same finishes as the top. Internal steel supports

Feet in die-cast zama in satin, chrome, black chrome, burnished, glossy anthracite or matt titanium 710 finish. Rests on felt pads

Flexform reserves the right to make, at any time and without notice, improvements or modifications that it might deem appropriate to its products, whether these be of an aesthetic or technical nature or related to sizes and materials.