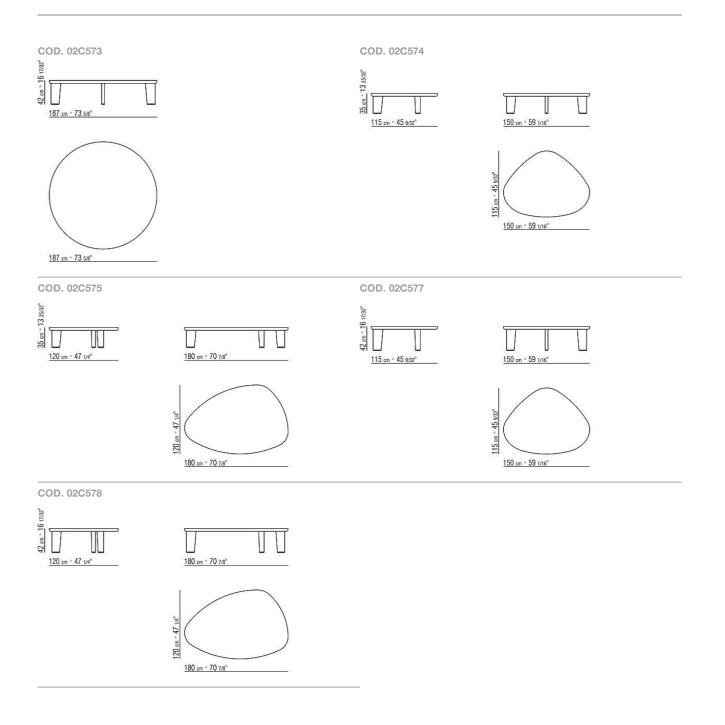

al Canaletto walnut, ash stained walnut, ash stained teak finishes; glossy Coffee glass 2030 for Canaletto walnut extra, ash stained wenge finishes; glossy Black glass 2040 for ash stained brown and ash stained ebony finishes. Upon request, with upcharge Legs in solid Canaletto walnut, solid ash or solid oak in the same finishes as the top. Internal steel supports

Feet in die-cast zama in satin, chrome, black chrome, burnished, glossy anthracite or matt titanium 710 finish. Rests on felt pads

Flexform reserves the right to make, at any time and without notice, improvements or modifications that it might deem appropriate to its products, whether these be of an aesthetic or technical nature or related to sizes and materials.

# TECHNICAL DRAWINGS | ARNOLD



# TECHNICAL DRAWINGS | ARNOLD