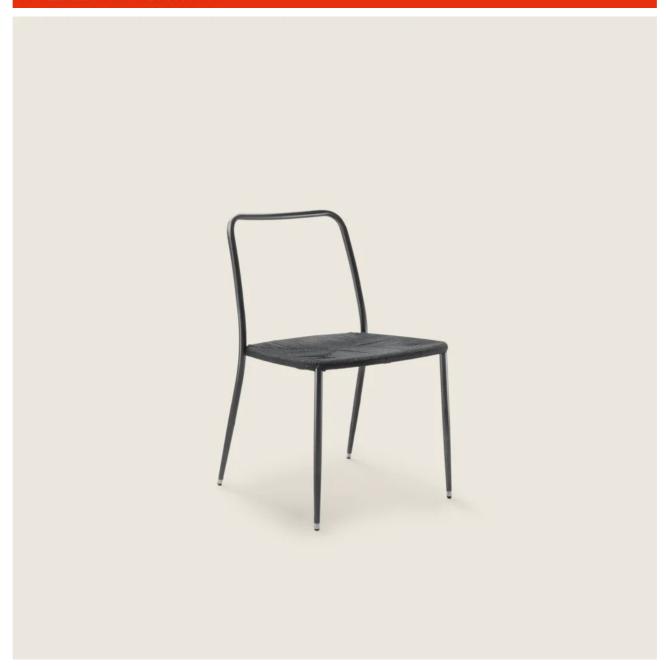

## **CHAIR**

Structure in 316 stainless steel with electropolished or epoxy-powder-coat finish in white 100, wine red 405, khaki green 705, burnished, matt titanium 710 or with embossed lacquered finish in white 300, sand 310, brick 320, sage green 330, terracotta 325, forest green 335, charcoal 350

Seat in 316 stainless steel with woven matt polypropylene cord in natural 8102, ice 8103, anthracite 8105 or straw 8101 color Feet in cast aluminum with matt brushed finish. Feet rest on tips made of thermoplastic material