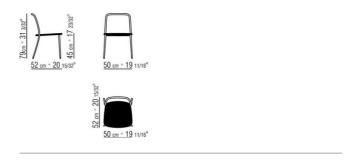

ne red 405, khaki green 705, burnished, matt titanium 710 or with embossed lacquered finish in white 300, sand 310, brick 320, sage green 330, terracotta 325, forest green 335, charcoal 350

Seat in 316 stainless steel with woven matt polypropylene cord in natural 8102, ice 8103, anthracite 8105 or straw 8101 color Feet in cast aluminum with matt brushed finish. Feet rest on tips made of thermoplastic material

Cover in waterproof material; cover is upon

request, with upcharge

Flexform reserves the right to make, at any time and without notice, improvements or modifications that it might deem appropriate to its products, whether these be of an aesthetic or technical nature or related to sizes and materials.

DINING CHAIRS/CHAIRS

## TECHNICAL DRAWINGS | FIRST STEPS OUTDOOR

COD. 0281A1



DINING CHAIRS/CHAIRS