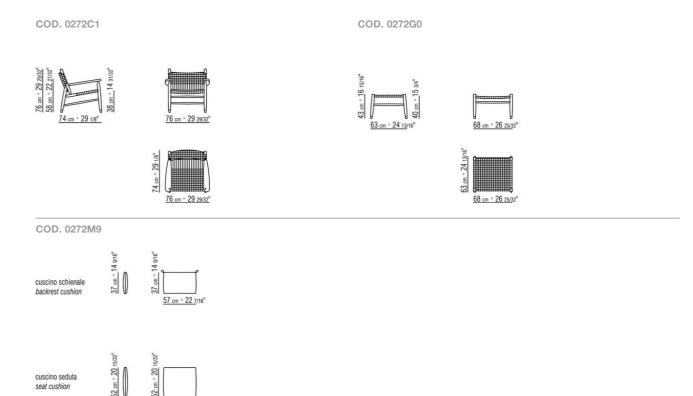

with natural, stained grey, lacquered white, stained brown finish. Woven extruded pvc with nylon core in anthracite 7005, bordeaux 7002, white 7007, cream 7001, brown 7004, green 7006; or, in polypropylene cord in sand 8001, anthracite 8005, bordeaux 8002, green 8006, white 8007, brown 8004; or, in matt polypropylene cord in natural 8102, ice 8103, anthracite 8105 or straw 8101 color

Seat/backrest cushion in polyester fiber with water-repellent upholstery; upon request, with upcharge

Feet in die-cast zama with matt brushed or burnished, matt titanium 710 finish. Feet rest on tips made of thermoplastic material Seat/backrest cushion upholstery in removable fabric

**Cover** in waterproof material; cover is upon request, with upcharge

armchairs 2

### TECHNICAL DRAWINGS | TESSA OUTDOOR



ARMCHAIRS

ARMCHAIRS