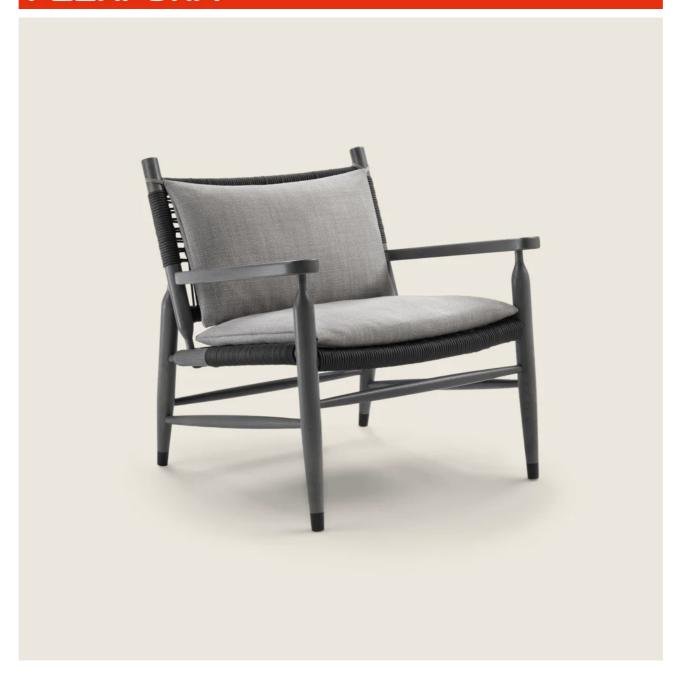

### TESSA OUTDOOR | ANTONIO CITTERIO | 2020

#### ARMCHAIR - OTTOMAN

Structure in solid iroko wood with natural, stained grey, lacquered white, stained brown finish. Woven extruded pvc with nylon core in anthracite 7005, bordeaux 7002, white 7007, cream 7001, brown 7004, green 7006; or, in polypropylene cord in sand 8001, anthracite 8005, bordeaux 8002, green 8006, white 8007, brown 8004; or, in matt polypropylene cord in natural 8102, ice 8103, anthracite 8105 or straw 8101 color

Seat/backrest cushion in polyester fiber with water-repellent upholstery; upon request, with upcharge

Feet in die-cast zama with matt brushed or burnished, matt titanium 710 finish. Feet rest on tips made of thermoplastic material Seat/backrest cushion upholstery in removable fabric

**Cover** in waterproof material; cover is upon request, with upcharge

armchairs 2