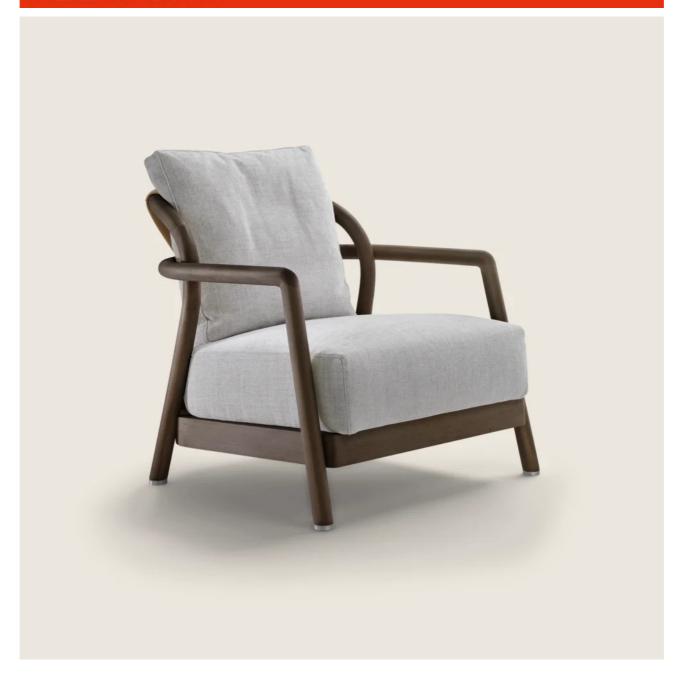

## FLEXFORM

ALISON CARLO COLOMBO 2018 ARMCHAIRS

## ALISON | CARLO COLOMBO | 2018

Frame in solid wood canaletto walnut, canaletto walnut extra, or in ashwood stained teak, stained ebony, stained wenge, stained walnut, stained brown Hide leather band: russian red 5008, olive 5006, black 5005, dark brown 5004, dark brown extra 5013, grey 5003, sand 5001, tobacco 5015

Seat in solid wood with polyurethane foam padding, covered with a protective laminated fabric **Backrest** cushion in sterilized goose down (Assopiuma certified, gold label). The backrest cushion is optional, upon request, with upcharge

Feet in metal with satin, chrome, black chrome, burnished, glossy anthracite finish

**Upholstery** is removable in both the fabric and leather versions

armchairs 2