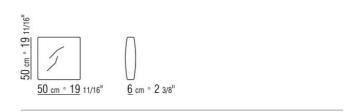

ARLO COLOMBO 2018 ARMCHAIRS

## ALISON | CARLO COLOMBO | 2018

Frame in solid wood canaletto walnut, canaletto walnut extra, or in ashwood stained teak, stained ebony, stained wenge, stained walnut, stained brown Hide leather band: russian red 5008, olive 5006, black 5005, dark brown 5004, dark brown extra 5013, grey 5003, sand 5001, tobacco 5015

Seat in solid wood with polyurethane foam padding, covered with a protective laminated fabric **Backrest** cushion in sterilized goose down (Assopiuma certified, gold label). The backrest cushion is optional, upon request, with upcharge

Feet in metal with satin, chrome, black chrome, burnished, glossy anthracite finish

**Upholstery** is removable in both the fabric and leather versions

armchairs 2

## TECHNICAL DRAWINGS | ALISON

COD. 025198



ARMCHAIRS