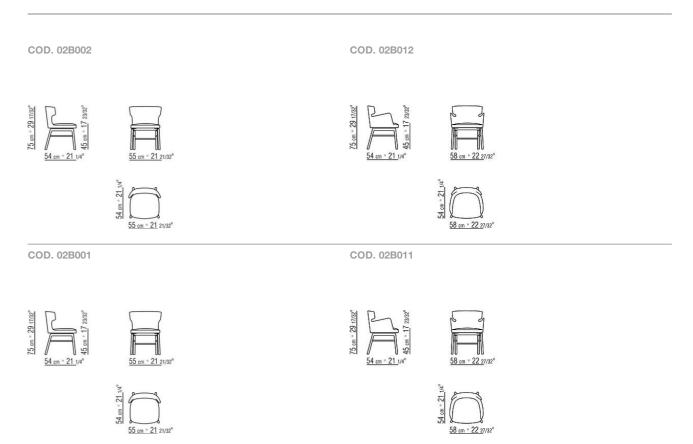

VESTA ANTONIO CITTERIO 2023
DINING CHAIRS/CHAIRS

## VESTA | ANTONIO CITTERIO | 2023

**Structure** in metal and molded polyurethane, encased in protective laminated fabric

Base in solid Canaletto walnut with rawwood effect, natural, or stained walnut extra finish; or in solid ash with natural finish or stained walnut, stained teak, stained wenge, stained brown or stained ebony; or in solid oak with raw-wood effect finish. Feet rest on tips made of thermoplastic material **Upholstery** removable in the fabric version; non-removable in the leather version

DINING CHAIRS/CHAIRS

## TECHNICAL DRAWINGS | VESTA



DINING CHAIRS/CHAIRS