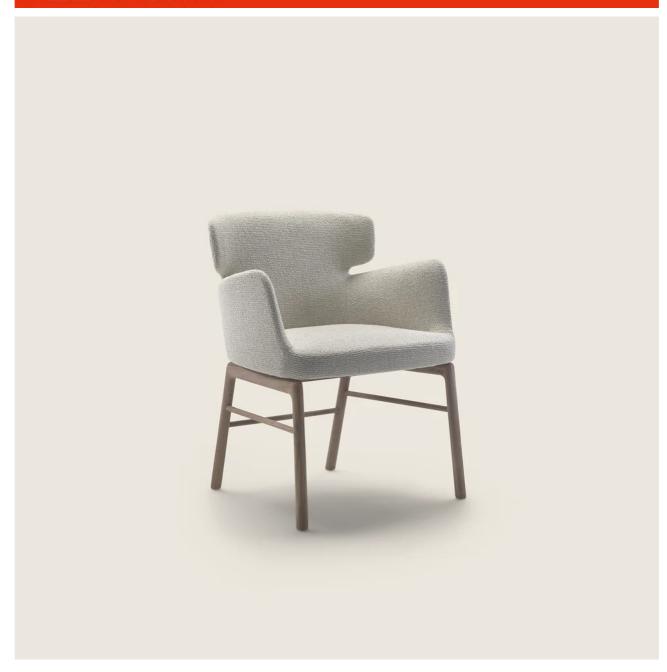

## VESTA | ANTONIO CITTERIO | 2023

**Structure** in metal and molded polyurethane, encased in protective laminated fabric

Base in solid Canaletto walnut with rawwood effect, natural, or stained walnut extra finish; or in solid ash with natural finish or stained walnut, stained teak, stained wenge, stained brown or stained ebony; or in solid oak with raw-wood effect finish. Feet rest on tips made of thermoplastic material **Upholstery** removable in the fabric version; non-removable in the leather version