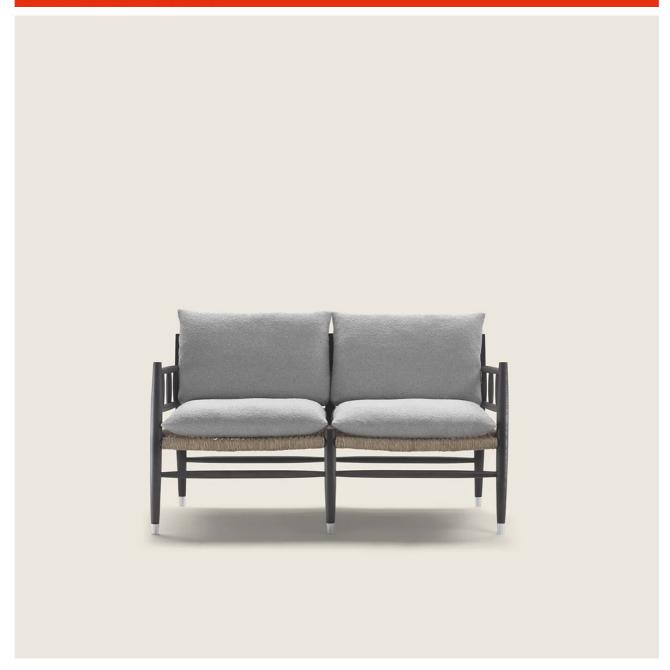

## LEE | ANTONIO CITTERIO | 2021

## SOFA

Structure in solid Canaletto walnut with raw-wood effect, natural, or stained walnut extra finish; or in solid ash with natural finish or stained walnut, stained teak, stained wenge, stained brown or stained ebony; or in solid oak with raw-wood effect finish. Woven twisted paper rush cord

Seat/backrest cushion in polyester fiber; upon request, with upcharge
Feet in die-cast zama with satin, chrome, black chrome, burnished, glossy anthracite, matt titanium 710 finish. Feet rest on tips made of thermoplastic material Seat and backrest cushion upholstery is removable in both the fabric and leather versions