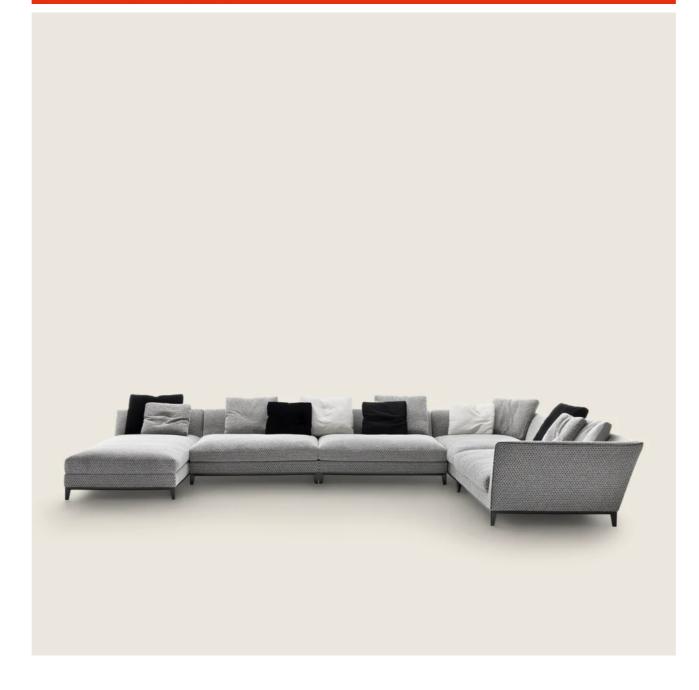

## FLEXFORM

WESTON ROBERTO LAZZERONI 2020 Sofas

## WESTON | ROBERTO LAZZERONI | 2020

Structure and seat in solid wood with padding in variable-density polyurethane foam and dacron, covered with protective laminated fabric

**Optional cushions** in sterilized goose down (Assopiuma certified, gold label). Upon request, with upcharge

**Base** in metal with chrome, black chrome, satin, burnished, glossy anthracite, matt titanium 710 finish

Feet in cast aluminum with chrome, black chrome, satin, burnished, glossy anthracite, matt titanium 710 finish. Feet rest on tips made of thermoplastic material Upholstery is removable in both the fabric and leather versions Piping in gros grain, available in all the colors on the sample board, for both fabric and leather covers