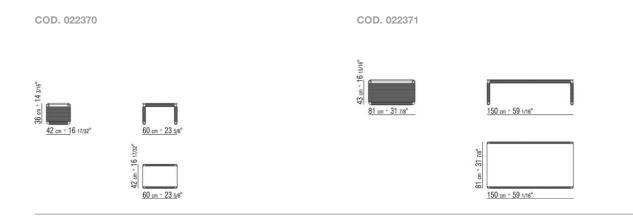

## SMALL TABLE

Frame circular-section metal tube in satined, chrome, black chrome, burnished, glossy anthracite, matt titanium 710 finish. With woven hide leather black, tobacco, natural, dark brown, grey, olive and russian red

**Top** in solid wood canaletto walnut, canaletto walnut extra. Ashwood natural, stained teak, stained ebony, stained wenge, stained walnut, stained brown. Also available with polished calacatta gold, matt calacatta gold, polished white carrara, polished nero marquina, polished emperador, matt emperador, polished emperador light, polished marron damasco, matt marron damasco, polished grey stardust, matt grey stardust