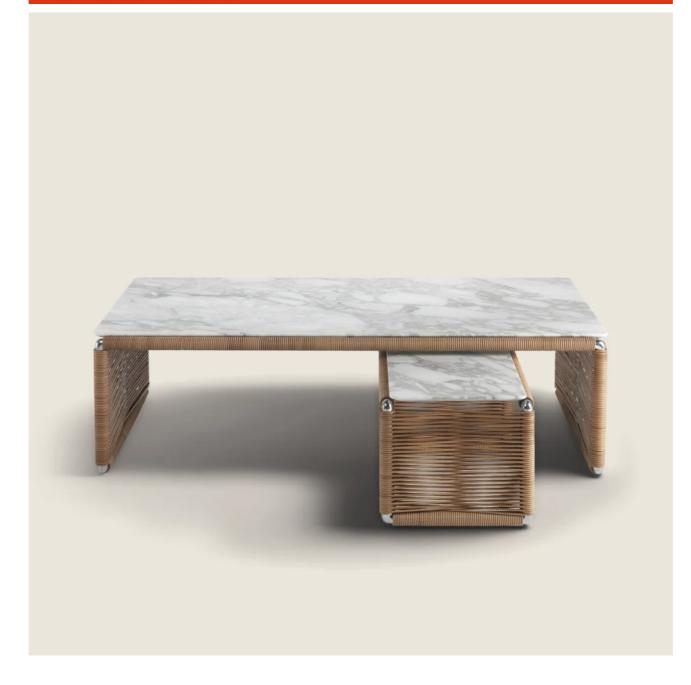

## FLEXFORM

TINDARI ANTONIO CITTERIO 2015 COFFEE AND SIDE TABLES

## TINDARI | ANTONIO CITTERIO | 2015

## SMALL TABLE

Frame circular-section metal tube in satined, chrome, black chrome, burnished, glossy anthracite, matt titanium 710 finish. With woven hide leather black, tobacco, natural, dark brown, grey, olive and russian red

**Top** in solid wood canaletto walnut, canaletto walnut extra. Ashwood natural, stained teak, stained ebony, stained wenge, stained walnut, stained brown. Also available with polished calacatta gold, matt calacatta gold, polished white carrara, polished nero marquina, polished emperador, matt emperador, polished emperador light, polished marron damasco, matt marron damasco, polished grey stardust, matt grey stardust