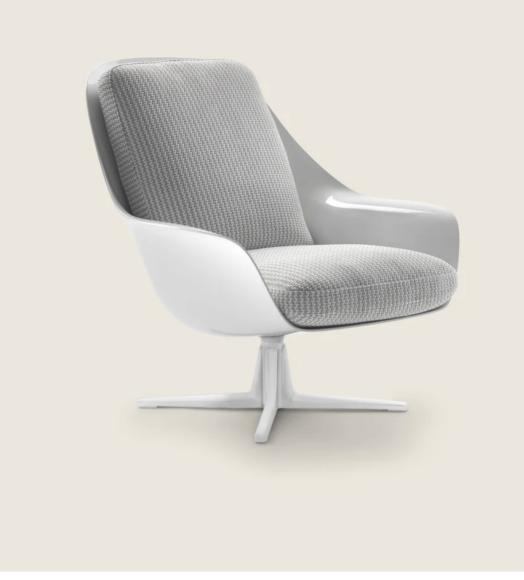

## SVEVA LIGHT OUTDOOR | CARLO COLOMBO | 2022

Structure in rigid molded polyurethane with glossy lacquer finish in colors: white 4570, terracotta 4580, forest green 4565, aquamarine 4560 and black 4550 Swivel base 4/5 spokes with 360-degree swivel; in cast aluminum with epoxy powder-coat finish in burnished or grey; or, with embossed lacquered finish in the same color as the shell: white 300, terracotta 325, forest green 335, aquamarine 331 and black 355. The ottoman base is stationary and has 4

spokes. They rest on tips made of thermoplastic material **Seat and backrest cushions** in polyurethane foam, covered with a protective water-repellent laminated fabric **Feet** rest on tips made of thermoplastic material **Seat / backrest cushion** upholstery in removable fabric

**Cover** in waterproof material; cover is upon request, with upcharge

Flexform reserves the right to make, at any time and without notice, improvements or modifications that it might deem appropriate to its products, whether these be of an aesthetic or technical nature or related to sizes and materials.