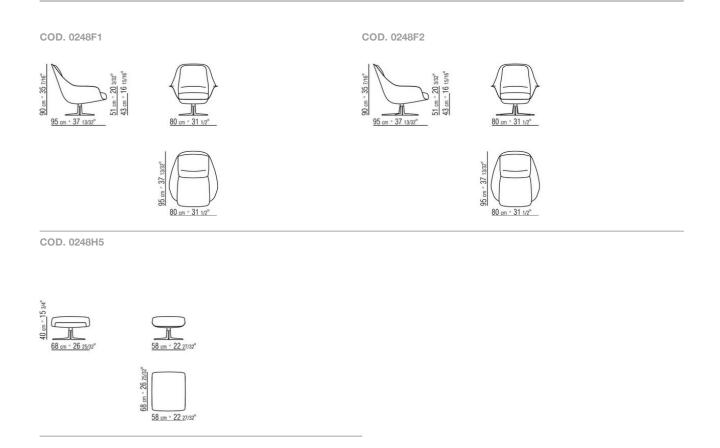

acquered finish in the same color as the shell: white 300, terracotta 325, forest green 335, aquamarine 331 and black 355. The ottoman base is stationary and has 4

spokes. They rest on tips made of thermoplastic material **Seat and backrest cushions** in polyurethane foam, covered with a protective water-repellent laminated fabric **Feet** rest on tips made of thermoplastic material **Seat / backrest cushion** upholstery in removable fabric

**Cover** in waterproof material; cover is upon request, with upcharge

Flexform reserves the right to make, at any time and without notice, improvements or modifications that it might deem appropriate to its products, whether these be of an aesthetic or technical nature or related to sizes and materials.

## TECHNICAL DRAWINGS | SVEVA LIGHT OUTDOOR