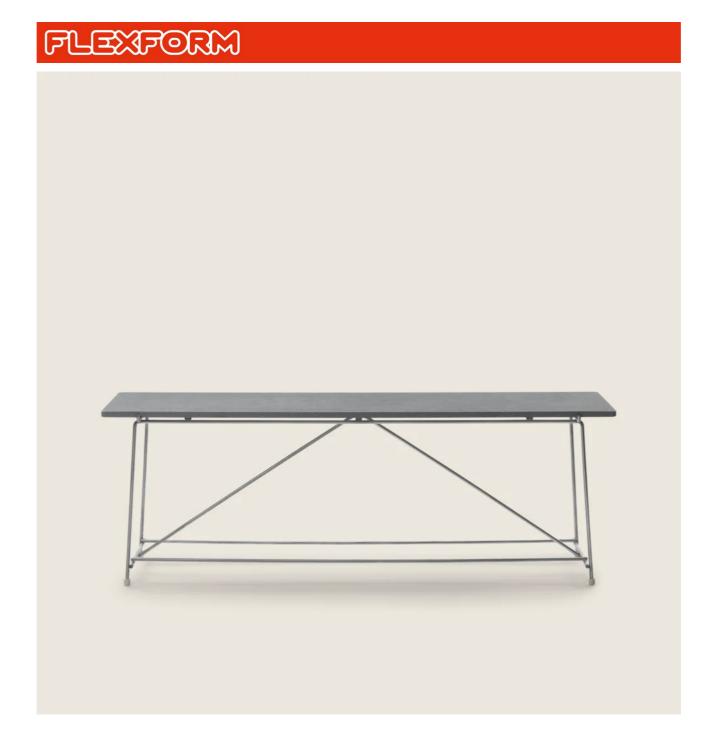

## CONSOLLE

Structure in electropolished 316 stainless steel; or, with epoxy powder-coat finish in white 100, wine red 405, or khaki green 705; burnished, matt titanium 710; or with embossed lacquered finish in white 300, sand 310, brick 320, sage green 330, terracotta 325, forest green 335, charcoal 350

**Top** in solid iroko wood in natural finish, stained grey, stained brown, lacquered white or in the following types of stone: porphyry, cardoso, lava, beola argentata. The measure 300x105 is not available with stone top

**Feet** rest on tips made of thermoplastic material

**Cover** in waterproof material; cover is upon request, with upcharge

ACCESSORIES 2