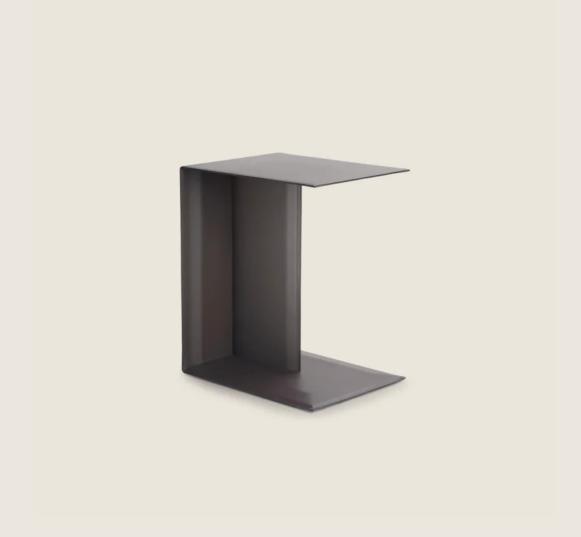

## PLAIN | ANTONIO CITTERIO | 2003

Frame in metal covered with hide leather: russian red 5008, olive 5006, black 5005, dark brown 5004, dark brown extra 5013, grey 5003, sand 5001, tobacco 5015. also available in black suede 6005, dark brown suede 6004, olive suede 6003, sand suede 6001

## TECHNICAL DRAWINGS | PLAIN

COD. 011W70