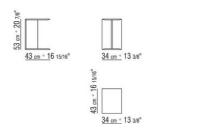

## FLEXFORM



PLAIN ANTONIO CITTERIO 2003 COFFEE AND SIDE TABLES

## PLAIN | ANTONIO CITTERIO | 2003

Frame in metal covered with hide leather: russian red 5008, olive 5006, black 5005, dark brown 5004, dark brown extra 5013, grey 5003, sand 5001, tobacco 5015. also available in black suede 6005, dark brown suede 6004, olive suede 6003, sand suede 6001

Flexform reserves the right to make, at any time and without notice, improvements or modifications that it might deem appropriate to its products, whether these be of an aesthetic or technical nature or related to sizes and materials.

## TECHNICAL DRAWINGS | PLAIN

COD. 011W70