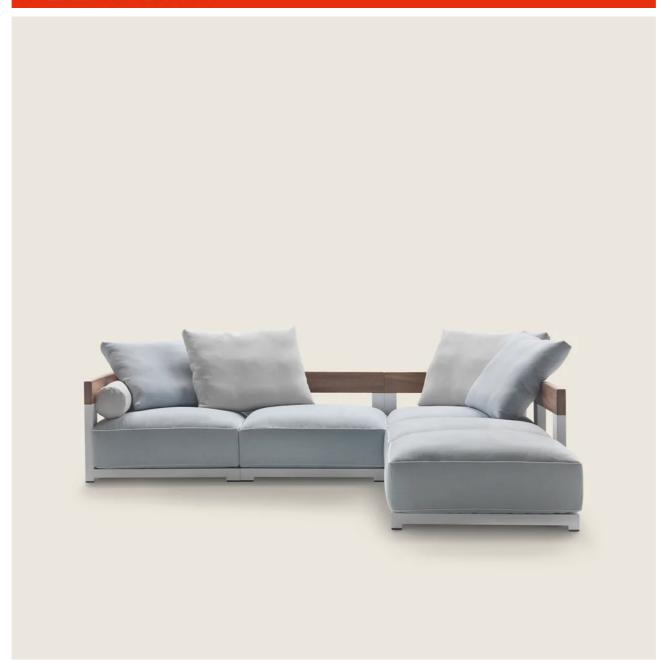

MILOS ANTONIO CITTERIO 2023 SECTIONAL SOFAS

## MILOS | ANTONIO CITTERIO | 2023

Structure in aluminum, epoxy powder-coated in colors: white 100, wine red 405, khaki green 705, burnished, glossy grey 715; or, in embossed lacquered finish in white 300, sand 310, brick 320, sage green 330, terracotta 325, forest green 335, charcoal 350. Water-repellent elastic webbing in these colors: sand 9001, grey 9003, anthracite 9005, black 9009, salt and pepper 9017. Internal steel supports. Rests on feet made of thermoplastic material

Backrest and armrest in solid iroko with natural finish, stained grey, stained brown, or lacquered white **Seat cushion** in polyurethane foam and polyester fiber covered with a protective, water-repellent laminated fabric

**Backrest cushion** in polyester fiber with water-repellent upholstery

**Optional cushions / bolsters** in polyester fiber with water-repellent upholstery. Upon request, with upcharge

**Upholstery piping** tailored detail includes grosgrain piping that can be crafted in all the colors on the sample board

**Upholstery** in removable fabric

**Cover** in waterproof material. Cover is upon request, with upcharge