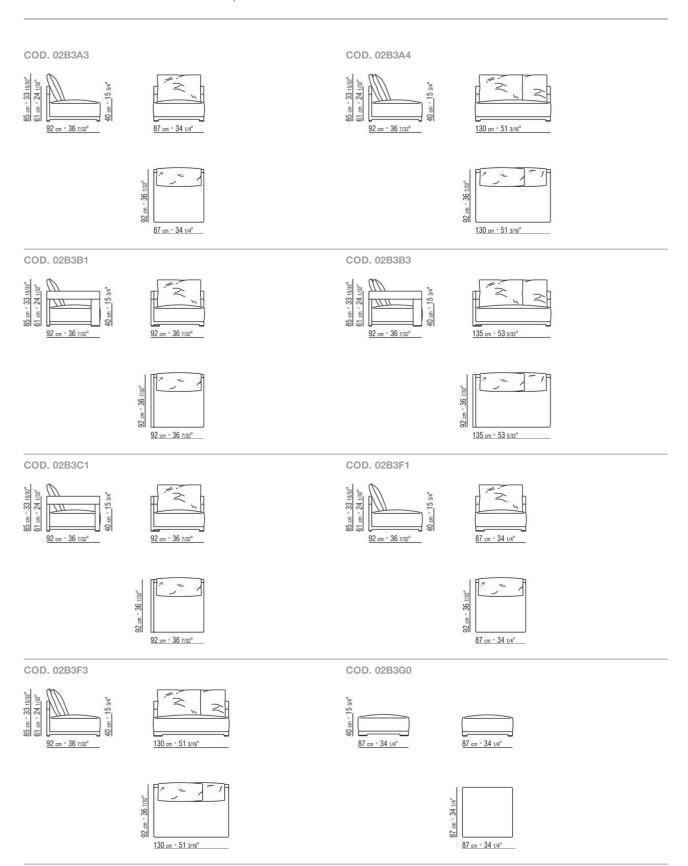

003, anthracite 9005, black 9009, salt and pepper 9017. Internal steel supports. Rests on feet made of thermoplastic material

Backrest and armrest in solid iroko with natural finish, stained grey, stained brown, or lacquered white **Seat cushion** in polyurethane foam and polyester fiber covered with a protective, water-repellent laminated fabric

**Backrest cushion** in polyester fiber with water-repellent upholstery

**Optional cushions / bolsters** in polyester fiber with water-repellent upholstery. Upon request, with upcharge

**Upholstery piping** tailored detail includes grosgrain piping that can be crafted in all the colors on the sample board

**Upholstery** in removable fabric

**Cover** in waterproof material. Cover is upon request, with upcharge

## TECHNICAL DRAWINGS | MILOS



## TECHNICAL DRAWINGS | MILOS



COD. 02B3M9