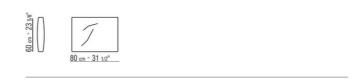

r 9017. Internal steel supports. Rests on feet made of thermoplastic material

Backrest and armrest in solid iroko with natural finish, stained grey, stained brown, or lacquered white **Seat cushion** in polyurethane foam and polyester fiber covered with a protective, water-repellent laminated fabric

**Backrest cushion** in polyester fiber with water-repellent upholstery

**Optional cushions / bolsters** in polyester fiber with water-repellent upholstery. Upon request, with upcharge

**Upholstery piping** tailored detail includes grosgrain piping that can be crafted in all the colors on the sample board

**Upholstery** in removable fabric

**Cover** in waterproof material. Cover is upon request, with upcharge

## TECHNICAL DRAWINGS | MILOS



## TECHNICAL DRAWINGS | MILOS



COD. 02B3M9