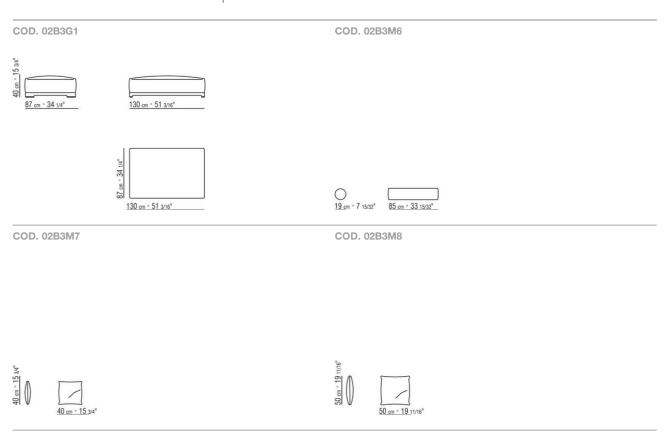

salt and pepper 9017. Internal steel supports. Rests on feet made of thermoplastic material

Backrest and armrest in solid iroko with natural finish, stained grey, stained brown, or lacquered white **Seat cushion** in polyurethane foam and polyester fiber covered with a protective, water-repellent laminated fabric

**Backrest cushion** in polyester fiber with water-repellent upholstery

**Optional cushions / bolsters** in polyester fiber with water-repellent upholstery. Upon request, with upcharge

**Upholstery piping** tailored detail includes grosgrain piping that can be crafted in all the colors on the sample board

**Upholstery** in removable fabric

**Cover** in waterproof material. Cover is upon request, with upcharge

## TECHNICAL DRAWINGS | MILOS



## TECHNICAL DRAWINGS | MILOS



COD. 02B3M9