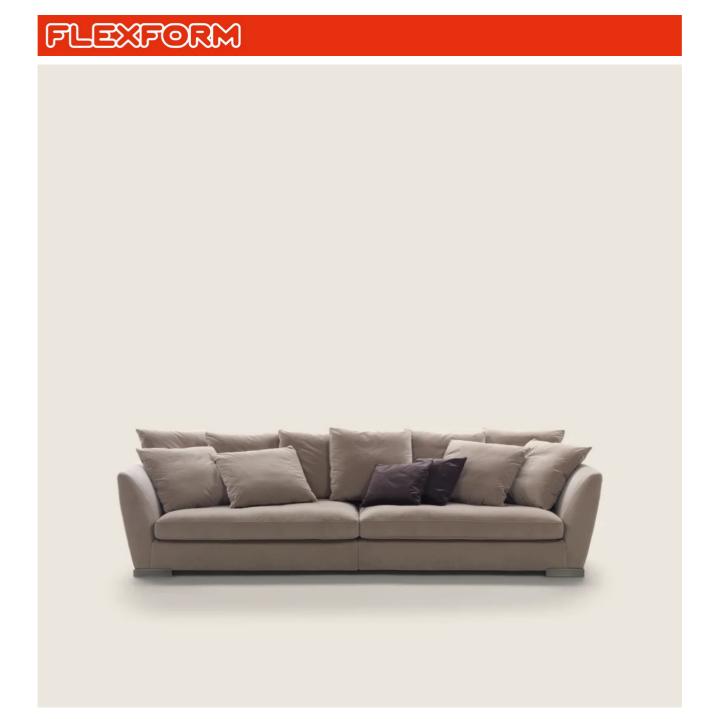

GINEVRA ROBERTO LAZZERONI 2014 SOFAS

## GINEVRA | ROBERTO LAZZERONI | 2014

Seat in solid wood with polyurethane foam padding, covered with a protective laminated fabric

Armrests and seat backs in metal with molded polyurethane padding, covered with a protective laminated fabric

Base in metal with satin, chrome, black chrome, burnished, glossy anthracite, matt titanium 710 finish. Rests on tips made of thermoplastic material

Seat cushion in sterilized goose down (Assopiuma certified, gold label) with insert

in crushproof material

Optional cushions in sterilized goose down (Assopiuma certified, gold label). Optional cushions are upon request with upcharge Upholstery removable in the fabric version; non-removable in the leather version Piping - with fabric covers the piping comes in gros grain, available in all the colors on the sample board. With leather covers the piping comes always in the same leather.