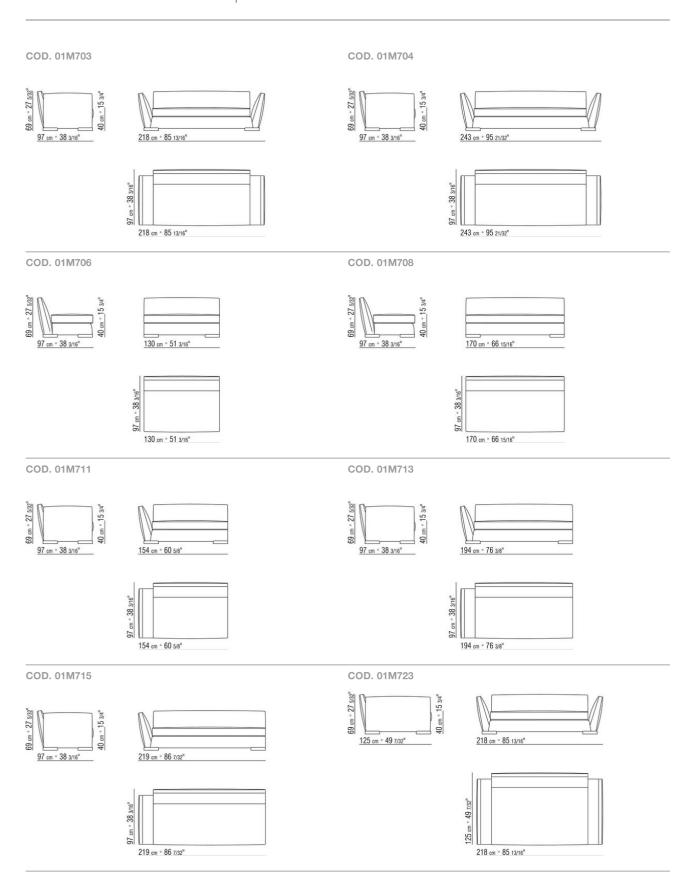

rests and seat backs in metal with molded polyurethane padding, covered with a protective laminated fabric

Base in metal with satin, chrome, black chrome, burnished, glossy anthracite, matt titanium 710 finish. Rests on tips made of thermoplastic material

Seat cushion in sterilized goose down (Assopiuma certified, gold label) with insert

in crushproof material

Optional cushions in sterilized goose down (Assopiuma certified, gold label). Optional cushions are upon request with upcharge Upholstery removable in the fabric version; non-removable in the leather version Piping - with fabric covers the piping comes in gros grain, available in all the colors on the sample board. With leather covers the piping comes always in the same leather.

SECTIONAL SOFAS

## TECHNICAL DRAWINGS | GINEVRA



SOFAS

## TECHNICAL DRAWINGS | GINEVRA



SOFAS

## TECHNICAL DRAWINGS | GINEVRA

COD. 01M799



SOFAS