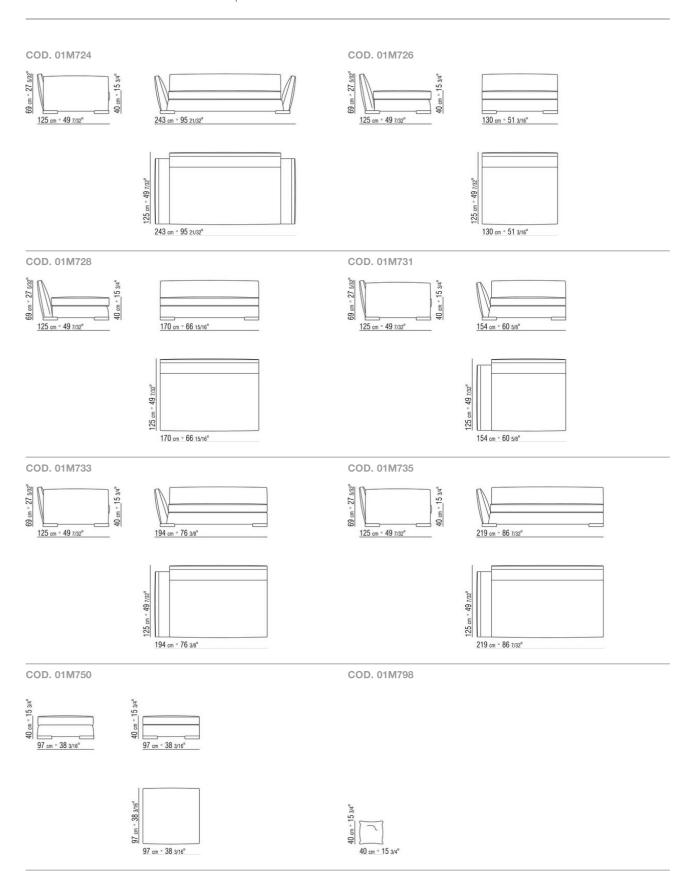

polyurethane padding, covered with a protective laminated fabric

Base in metal with satin, chrome, black chrome, burnished, glossy anthracite, matt titanium 710 finish. Rests on tips made of thermoplastic material

Seat cushion in sterilized goose down (Assopiuma certified, gold label) with insert

in crushproof material

Optional cushions in sterilized goose down (Assopiuma certified, gold label). Optional cushions are upon request with upcharge Upholstery removable in the fabric version; non-removable in the leather version Piping - with fabric covers the piping comes in gros grain, available in all the colors on the sample board. With leather covers the piping comes always in the same leather.

SECTIONAL SOFAS

## TECHNICAL DRAWINGS | GINEVRA



SOFAS

## TECHNICAL DRAWINGS | GINEVRA



SOFAS

## TECHNICAL DRAWINGS | GINEVRA

COD. 01M799



SOFAS