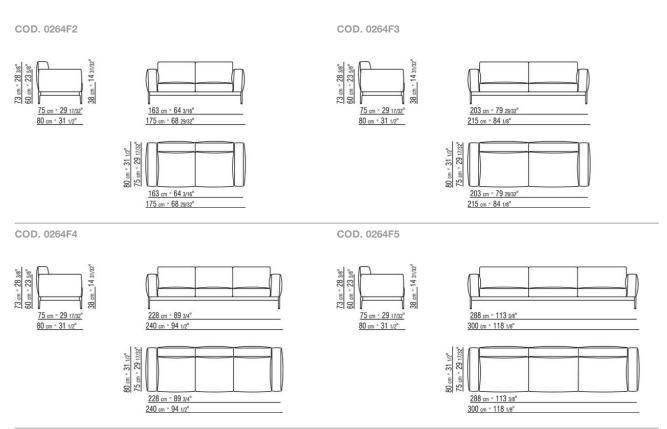

Seat cushions in sterilized goose down (Assopiuma certified, gold label) with insert in crushproof, variable density material

Backrest / armrest in metal with polyurethane foam and sterilized goose down (Assopiuma certified, gold label)

Backrest cushions / optional cushions in sterilized goose down (Assopiuma certified,

gold label) upon request, with upcharge
Feet in cast aluminum with satin, chrome,
black chrome, burnished, glossy anthracite
finish. Rests on pads made of
thermoplastic material
Upholstery is removable in both the fabric
and leather versions
Piping in gros grain, available in all the
colors on the sample board, for both fabric

The overall dimensions of the armrest and backrest are indicative

and leather covers

STAND-ALONE SOFAS

## TECHNICAL DRAWINGS | ROMEO COMPACT



COD. 026498



SOFAS