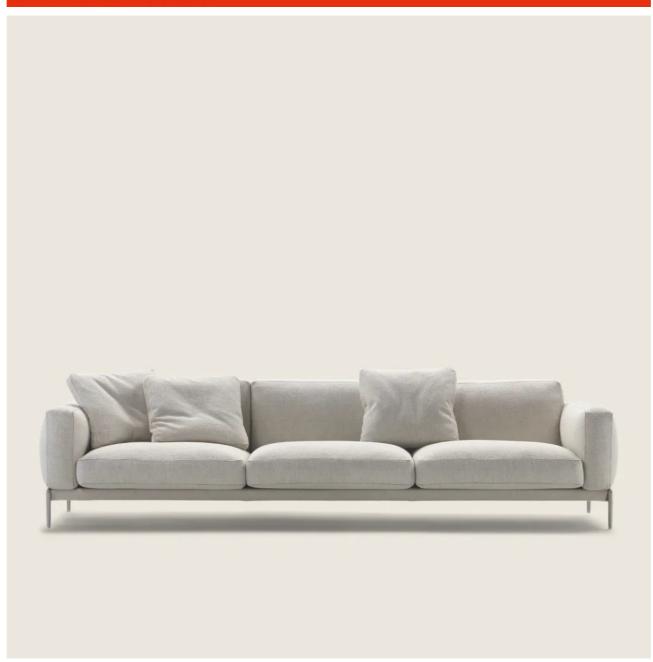

## SOFA

Structure in metal with soft topper in polyurethane foam covered with a protective laminated fabric

Seat cushions in sterilized goose down (Assopiuma certified, gold label) with insert in crushproof, variable density material

Backrest / armrest in metal with polyurethane foam and sterilized goose down (Assopiuma certified, gold label)

Backrest cushions / optional cushions in sterilized goose down (Assopiuma certified,

gold label) upon request, with upcharge
Feet in cast aluminum with satin, chrome,
black chrome, burnished, glossy anthracite
finish. Rests on pads made of
thermoplastic material
Upholstery is removable in both the fabric
and leather versions
Piping in gros grain, available in all the
colors on the sample board, for both fabric