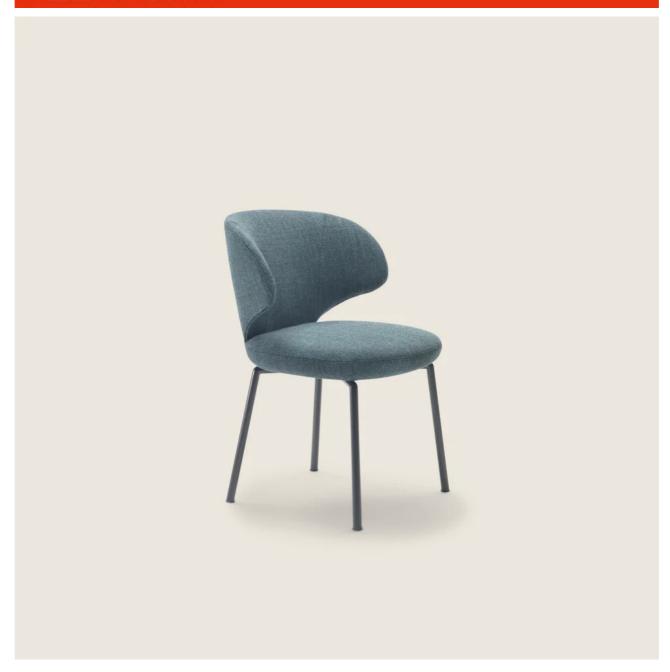

## DINING CHAIR

Backrest and seat in patented material. Swivel base dining chair 4 spokes with return; in cast aluminum in these finishes: satin, chrome, burnished, black chrome, glossy anthracite Stationary base in metal, with satin, chrome, burnished, black chrome or glossy anthracite finish

Feet in turned aluminum in the same finish as the base. Feet rest on tips made of thermoplastic material

**Upholstery** is not removable

DINING CHAIRS/CHAIRS