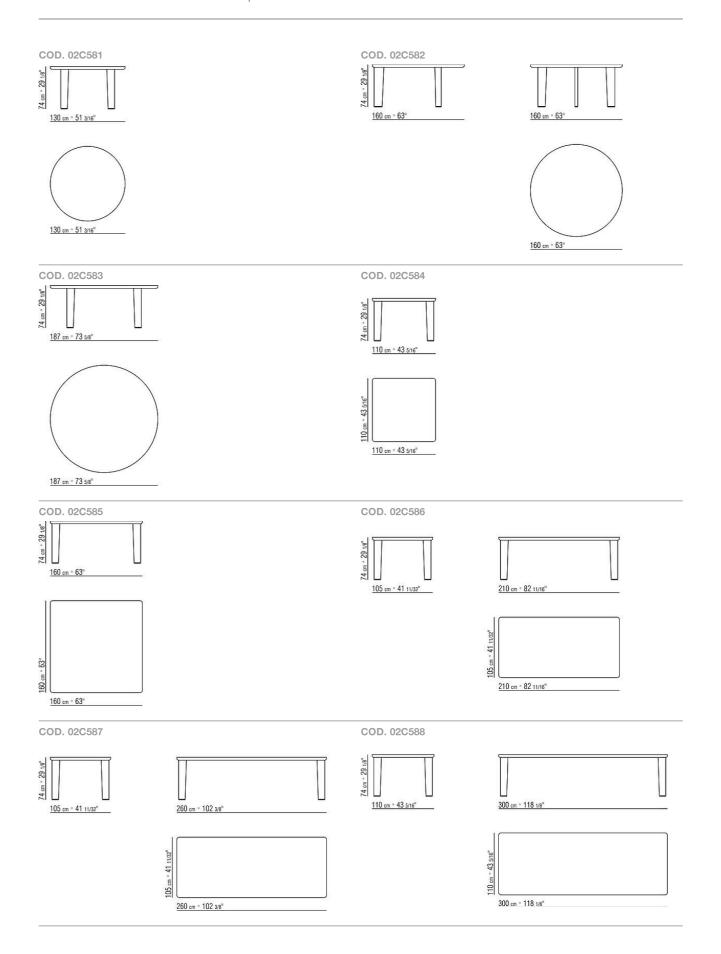

erts

Top in backpainted glass optional for tables and coffee tables available exclusively in the following combinations: glossy Silk glass 2010 for natural ash and oak raw-wood effect finishes; glossy Cocoa glass 2025 for Canaletto walnut raw-wood

effect, natural Canaletto walnut, ash stained walnut, ash stained teak finishes; glossy Coffee glass 2030 for Canaletto walnut extra, ash stained wenge finishes; glossy Black glass 2040 for ash stained brown and ash stained ebony finishes. Upon request, with upcharge

**Legs** in solid Canaletto walnut, solid ash or solid oak in the same finishes as the top. Internal steel supports

Feet in die-cast zama in satin, chrome, black chrome, burnished, glossy anthracite or matt titanium 710 finish. Rests on felt pads

## TECHNICAL DRAWINGS | ARNOLD



## TECHNICAL DRAWINGS | ARNOLD



## TECHNICAL DRAWINGS | ARNOLD