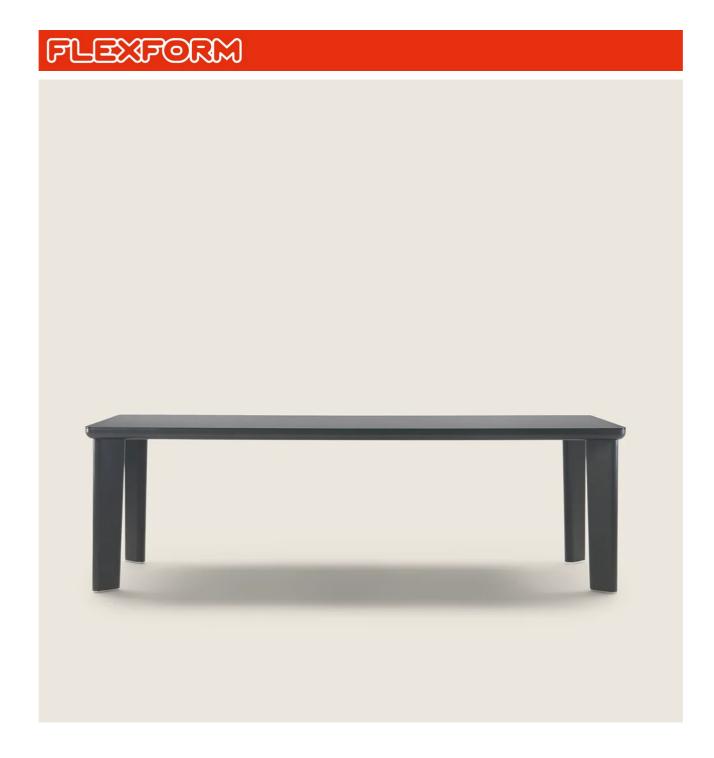

#### Table

Top in Canaletto walnut veneer with raw-wood effect, natural, or stained walnut extra finish; or in ash with natural finish or stained walnut, stained teak, stained wenge, stained brown or stained ebony; or in oak with raw-wood effect finish. The dining tables contain reinforcing metal inserts

**Legs** in solid Canaletto walnut, solid ash or solid oak in the same finishes as the top. Internal steel supports

Feet in die-cast zama in satin, chrome, black chrome, burnished, glossy anthracite or matt titanium 710 finish. Rests on felt pads