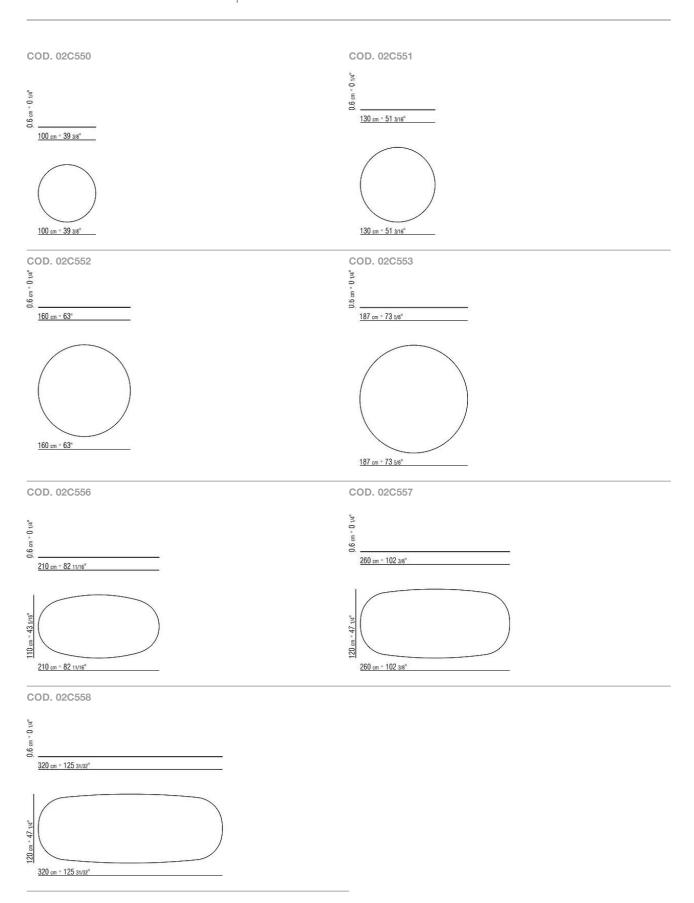

available exclusively in the following combinations: glossy Silk glass 2010 for natural ash and oak raw-wood effect finishes; glossy Cocoa glass 2025 for Canaletto walnut raw-wood

effect, natural Canaletto walnut, ash stained walnut, ash stained teak finishes; glossy Coffee glass 2030 for Canaletto walnut extra, ash stained wenge finishes; glossy Black glass 2040 for ash stained brown and ash stained ebony finishes. Upon request, with upcharge

**Legs** in solid Canaletto walnut, solid ash or solid oak in the same finishes as the top. Internal steel supports

Feet in die-cast zama in satin, chrome, black chrome, burnished, glossy anthracite or matt titanium 710 finish. Rests on felt pads

## TECHNICAL DRAWINGS | ARNOLD



## TECHNICAL DRAWINGS | ARNOLD



## TECHNICAL DRAWINGS | ARNOLD