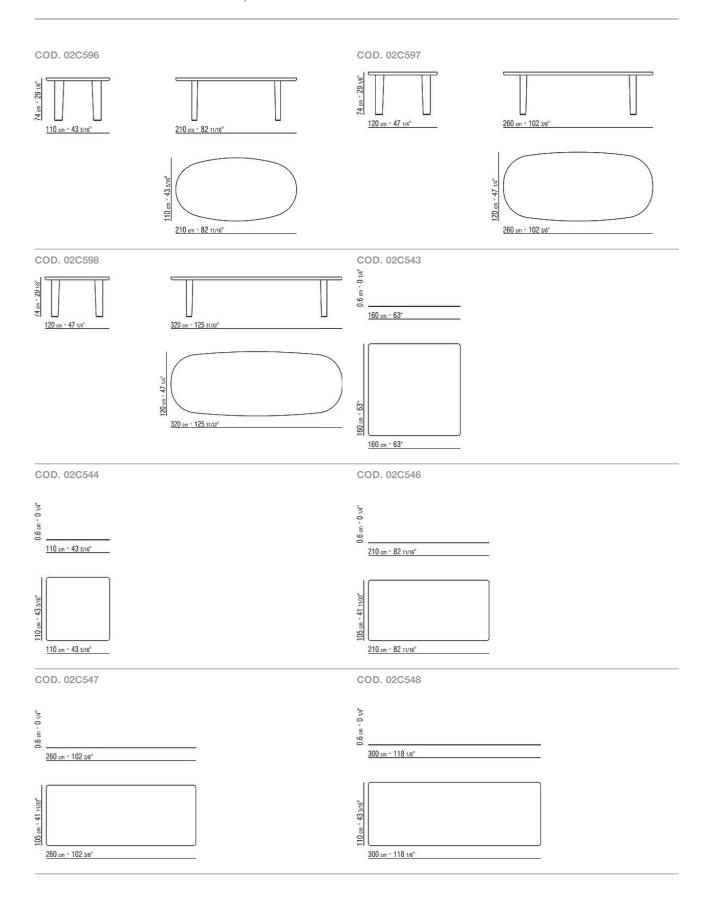

ional for tables and coffee tables available exclusively in the following combinations: glossy Silk glass 2010 for natural ash and oak raw-wood effect finishes; glossy Cocoa glass 2025 for Canaletto walnut raw-wood

effect, natural Canaletto walnut, ash stained walnut, ash stained teak finishes; glossy Coffee glass 2030 for Canaletto walnut extra, ash stained wenge finishes; glossy Black glass 2040 for ash stained brown and ash stained ebony finishes. Upon request, with upcharge

**Legs** in solid Canaletto walnut, solid ash or solid oak in the same finishes as the top. Internal steel supports

Feet in die-cast zama in satin, chrome, black chrome, burnished, glossy anthracite or matt titanium 710 finish. Rests on felt pads

## TECHNICAL DRAWINGS | ARNOLD



## TECHNICAL DRAWINGS | ARNOLD



## TECHNICAL DRAWINGS | ARNOLD