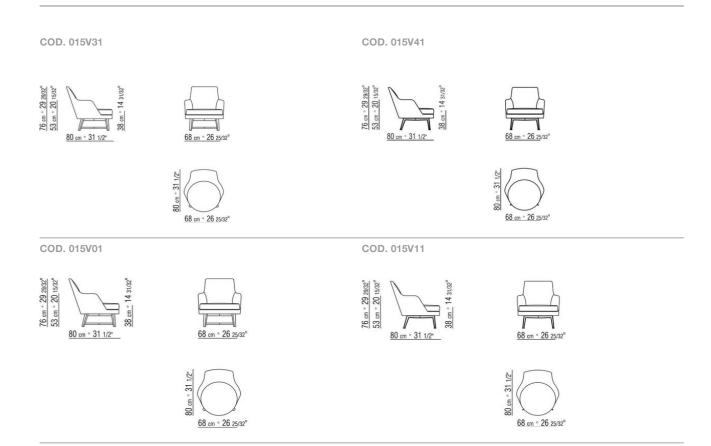

a certified, gold label) with insert in crushproof material

Backrest cushions in sterilized goose down (Assopiuma certified, gold label). Optional backrest cushions are upon request, with upcharge

Legs of armchair in solid Canaletto walnut with raw-wood effect, natural, or stained

walnut extra finish; or in solid ash with natural finish or stained walnut, stained teak, stained wenge, stained brown or stained ebony; or in solid oak with rawwood effect finish. Or metal satined, chrome, burnished, black chrome, glossy anthracite, matt titanium 710 finish. Rests on pads made of thermoplastic material **Upholstery** is non-removable in both the fabric and leather versions. The possibility to use a fabric has to be checked in advance with Flexform

ARMCHAIRS 2

# TECHNICAL DRAWINGS | GUSCIO



ARMCHAIRS