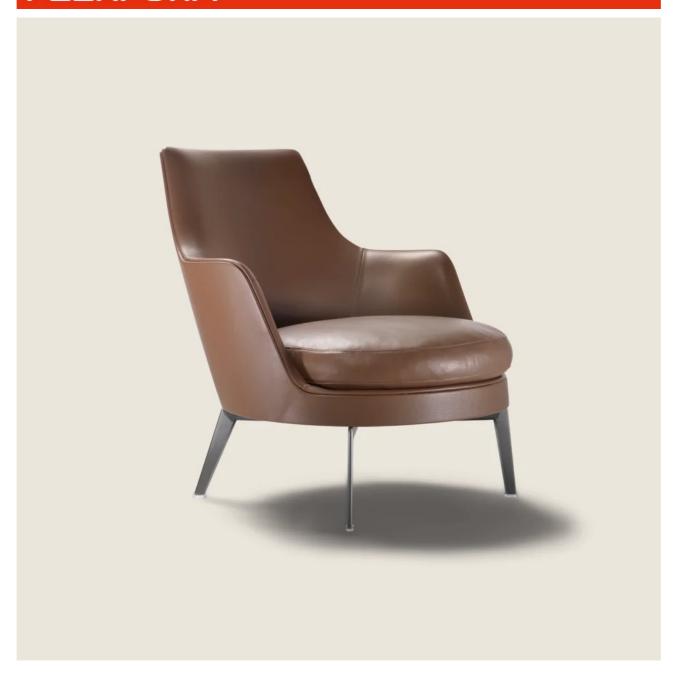

### GUSCIO | ANTONIO CITTERIO | 2012

#### **ARMCHAIR**

**Structure** in rigid and molded polyurethane. Also with fiber and memory foam in the soft version

**Seat cushions** in sterilized goose down (Assopiuma certified, gold label) with insert in crushproof material

Backrest cushions in sterilized goose down (Assopiuma certified, gold label). Optional backrest cushions are upon request, with upcharge

Legs of armchair in solid Canaletto walnut with raw-wood effect, natural, or stained

walnut extra finish; or in solid ash with natural finish or stained walnut, stained teak, stained wenge, stained brown or stained ebony; or in solid oak with rawwood effect finish. Or metal satined, chrome, burnished, black chrome, glossy anthracite, matt titanium 710 finish. Rests on pads made of thermoplastic material **Upholstery** is non-removable in both the fabric and leather versions. The possibility to use a fabric has to be checked in advance with Flexform